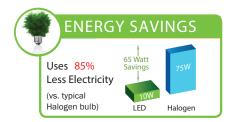

## Made in USA

CREE X Series PAR36 LED 10w - 600 lumen (=75w halogen) 13w - 800 lumen (=95w halogen 38° 2700K (Halogen Warm White) Yes TRIAC dimming to <10% Typical 85 Typically 11v to 13v Vac Fully Potted PC board Built in monitor w/ auto-dimming 50,000 hours average Limited 5 year against defects