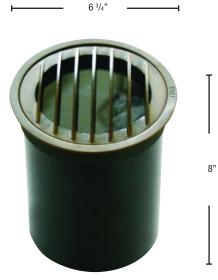

## Fixture Specifications - Assembled in USA

| Material:    | Cast Brass and composite               |
|--------------|----------------------------------------|
| Cover:       | Brass Grill PAR 36 style LED           |
| Finish:      | Aged Bronze - naturally oxidized       |
| Lens:        | Clear-tempered PAR 36 glass            |
| Pour Sleeve: | PVC included                           |
| Lead:        | 2 ft. of 18/2 wire                     |
| Warranty:    | Limited Lifetime on fixture and finish |