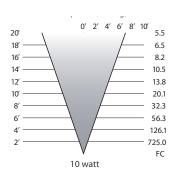

## Made in USA

CREE X Series PAR36 LED 10w - 600 lumen (=75w halogen) 13w - 800 lumen (=95w halogen 38° 2700K (Halogen Warm White) Yes TRIAC dimming to <10% Typical 85 Typically 11v to 13v Vac Fully Potted PC board Built in monitor w/ auto-dimming 50,000 hours average Limited 5 year against defects