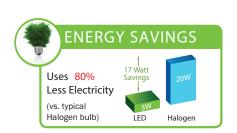

**LED Specifications** - Made in **USA** 

Light Source: CREE X Series LED (dimmable)

Wattage/Lumens: 4w - 285 lumen (=20w MR16 halogen)

5w - 380 lumen (=35w MR16 halogen) 6w - 430 lumen (=50w MR16 halogen)