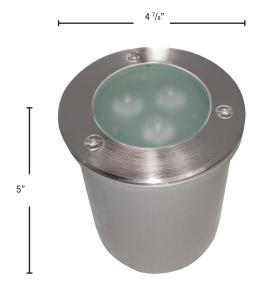

## Fixture Specifications - Assembled in USA

Material: Stainless Steel / Aircraft Aluminum

Cover: Stainless Steel flush to grade

Finish: Stainless Steel ring
Lens: Tempered glass

Pour Sleeve: Aircraft Aluminum (no copper)

Pour Sleeve Finish: Thick durable white Powder Coat

Lead: 2 ft. of 18/2 wire

Limited Warranty: Limited Lifetime on fixture and finish

Beam spread (45 deg)

11.1 15.9 27.1 46.1 101.5 450.0

Page 25