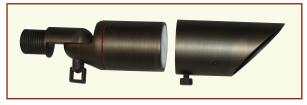

## Fixture Specifications - Assembled in USA

Material: Cast Brass threaded body

Shroud: Separate-adjusts to 6.5 - 8" L- 360°

Canopy Mount: 2 ¾" w x 1 ¼" d 3 hole mount

Finish: Aged Bronze - naturally oxidized

Lens: Clear-tempered convex glass

Lead: 2 ft. of 18/2 wire

Warranty: Limited Lifetime on fixture and finish

The fixture that establishes a new industry standard.

CAST BRASS!

Removable shroud.
Threaded & sealed body!