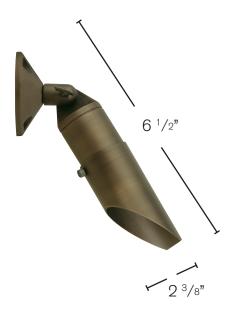

## Fixture Specifications - Assembled in USA

Material: Cast Brass threaded body

Shroud: Separate-adjusts to 6.5 - 8" L- 360°

Canopy Mount: 2 ¾" w x 1 ¼" d 3 hole mount

Finish: Aged Bronze - naturally oxidized

Lens: Clear-tempered convex glass

Lead: 2 ft. of 18/2 wire

Warranty: Limited Lifetime on fixture and finish

The fixture that establishes a new industry standard.

CAST BRASS!

Removable shroud.
Threaded & sealed body!