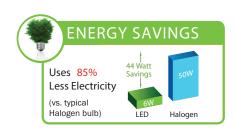

**LED Specifications** - Made in **USA** 

Light Source: CREE X Series LED (dimmable)

Wattage/Lumens: 4w - 285 lumen (=20w halogen)

5w - 380 lumen (=35w halogen)

6w - 430 lumen (=50w halogen)

Beam Spread: 45°