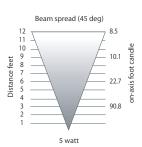

**LED Specifications** - Made in **USA** 

Light Source: CREE X Series LED (dimmable)

Wattage/Lumens: 4w - 285 lumen (=20w halogen)

5w - 380 lumen (=35w halogen)

6w - 430 lumen (=50w halogen)

Beam Spread: 45°