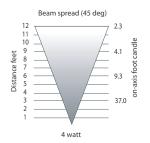

**LED Specifications** - Made in **USA** 

Light Source: CREE X Series LED (dimmable)

Wattage/Lumens: 4w - 285 lumen (=20w halogen)

5w - 380 lumen (=35w halogen)

6w - 430 lumen (=50w halogen)

Beam Spread: 45°