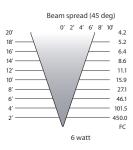

**LED Specifications** - Made in **USA** 

Light Source: CREE X Series LED (dimmable)

Wattage/Lumens: 4w - 285 lumen (=20w halogen)

5w - 380 lumen (=35w halogen)

6w - 430 lumen (=50w halogen)

Beam Spread: 45°