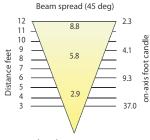

**LED Specifications** - Made in **USA** 

Light Source: CREE X Series LED (dimmable)

Wattage: 2.5 watts (= 20w halogen)

Lumens: 180 lumen

Beam Spread: 45°

Color Temperature: 2700K (Halogen Warm White)

CRI: 85 Typically