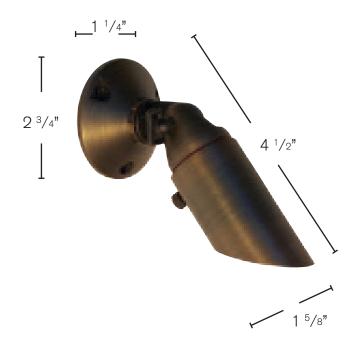

## Fixture Specifications - Assembled in USA

Material: Cast Brass threaded body

Shroud: Separate-adjusts to 6" L- full rotation

Canopy Mount: 2 3/4" w x 1 1/4" d Three hole

Finish: Aged Bronze - naturally oxidized

Leas: Clear-tempered glass
Lead: 2 ft. of 18/2 wire

Warranty: Limited Lifetime on fixture and finish

Rating: Harsh coastal rated

The fixture that establishes a new industry standard.

CAST BRASS!
Removable shroud.
Threaded & sealed body!