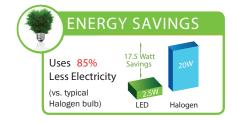

**LED Specifications** - Made in **USA** 

Light Source: CREE X Series LED (dimmable)

Wattage: 2.5 watts (= 20w halogen)

Lumens: 180 lumen

Beam Spread: 45°

Color Temperature: 2700K (Halogen Warm White)

CRI: 85 Typically

Input Voltage: 11v to 13v Vac

IP61 Moisture Resistant: Fully Potted PC board

Overload Protection: Built in monitor w/ auto-dimming

LED Life (L70): 50,000 hours average

Warranty: Limited 5 year against defects