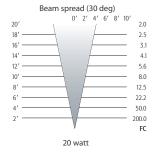

## **Fixture Specifications**

**Construction:** Cast Brass threaded lamp body **Shroud:** Adjusts 4"-5 1/2" L; 360° rotation

**Mount:** 2 <sup>1</sup>/<sub>2</sub>" round canopy mount

**Lamp wattage:** MR8 - 20w halogen (20w incl.)