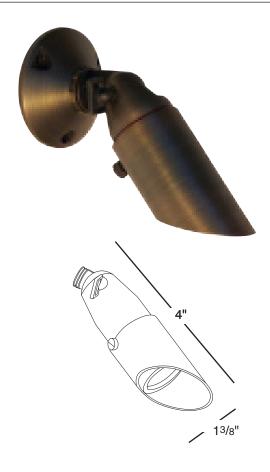

## **Fixture Specifications**

**Construction:** Cast Brass threaded lamp body **Shroud:** Adjusts 4"-5 1/2" L; 360° rotation

**Mount:** 2 <sup>1</sup>/<sub>2</sub>" round canopy mount

**Lamp wattage:** MR8 - 20w halogen (20w incl.)

Finish: Aged Bronze – naturally oxidized

Lens: Clear, tempered glass

Lead: 3 ft. 22/2, 200 degree Teflon wire

**Stake:** 1/2" NPT heavy duty PVC

**Limited Warranty:** Lifetime on fixture and finish

Certification: UL listed