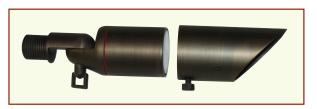

## **Key Features**

**Shroud:** Allows water to drain away from

lens at any angle.

**Harsh coastal rated:** Lamp housing resists moisture

Anti-siphon seal on lead wire opening Threaded lamp body with O Ring seal

The fixture that establishes a new industry standard.

CAST BRASS!
Removable shroud.
Threaded & sealed body!

Main: 1-800-645-1145 Page 6 lightinginn1@dslextreme.com