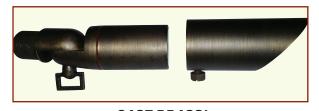

## Fixture Specifications - Assembled in USA

Material: Cast Brass threaded body

Shroud: Separate-adjusts to 5" L- full rotation

Finish: Aged Bronze - naturally oxidized

Lens: Clear-tempered glass

**Lead:** 2 ft. of 18/2 wire

Canopy Mount: 2 ¾" w x 1 ¼" d 3 hole mount

Warranty: Limited Lifetime on fixture and finish

Rating: Harsh coastal rated

The fixture that establishes a new industry standard.

CAST BRASS!
Removable shroud.
Threaded & sealed body!