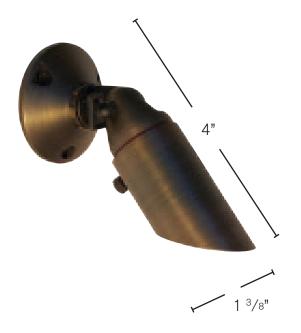

## Fixture Specifications - Assembled in USA

Material: Cast Brass threaded body

Shroud: Separate-adjusts to 5" L- full rotation

Finish: Aged Bronze - naturally oxidized

Lens: Clear-tempered glass

**Lead:** 2 ft. of 18/2 wire

Canopy Mount: 2 ¾" w x 1 ¼" d 3 hole mount

Warranty: Limited Lifetime on fixture and finish

Rating: Harsh coastal rated

The fixture that establishes a new industry standard.

CAST BRASS!
Removable shroud.
Threaded & sealed body!