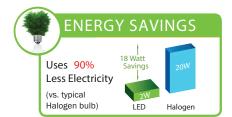

**LED Specifications** - Made in **USA** 

Light Source: CREE X Series LED (dimmable)

Wattage: 2 watts (= 20w halogen)

Lumens: 130 lumen

Beam Spread: 45°

Color Temperature: 2700K (Halogen Warm White)

CRI: 85 Typically

Input Voltage: 11v to 13v Vac

IP61 Moisture Resistant: Fully Potted PC board

Overload Protection: Built in monitor w/ auto-dimming

LED Life (L70): 50,000 hours average

Warranty: Limited 5 year against defects