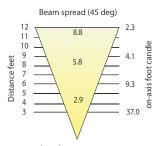

**LED Specifications** - Made in **USA** 

Light Source: CREE X Series LED (dimmable)

Wattage: 2 watts (= 20w halogen)

Lumens: 130 lumen

Beam Spread: 45°

Color Temperature: 2700K (Halogen Warm White)

CRI: 85 Typically