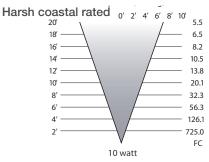

**LED Specifications** - Made in **USA** 

Light Source: CREE X Series PAR36 LED

Wattage/Lumens: 10w - 600 lumen (=75w halogen)

13w - 800 lumen (=95w halogen

Beam Spread: 38°

Color Temperature: 2700K (Halogen Warm White)