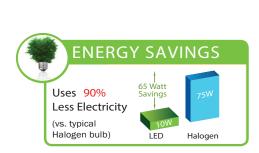

**LED Specifications** - Made in **USA** 

Light Source: CREE X Series PAR36 LED

Wattage/Lumens: 10w - 600 lumen (=75w halogen)

13w - 800 lumen (=95w halogen

Beam Spread: 38°

Color Temperature: 2700K (Halogen Warm White)