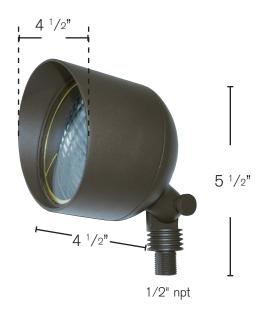

## Fixture Specifications - Assembled in USA

Material: Cast Brass body
Shroud: Separate cast brass

Finish: Aged Bronze - naturally oxidized

Lens: Clear-tempered glass
Lead: 2 ft. of 18/2 wire

Stake: 1/2" NPT heavy duty PVC