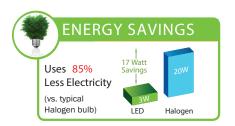

## **LED Specifications** - Made in **USA**

Light Source: CREE X Series LED (dimmable)
Wattage/Lumens: 3w - 150 lumen (=20w halogen)

Beam Spread: 90°

Beam Dimensions: Up to 8 ft. h x 4ft w

Color Temperature: 2700K (Halogen Warm White)