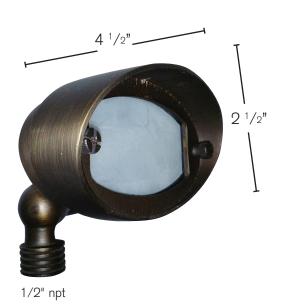

## Fixture Specifications - Assembled in USA

Material: Cast Brass

Aiming: 90° horizontal w/lockable knuckle Finish: Aged Bronze - naturally oxidized

Lens: Frosted-tempered glass

**Lead:** 2 ft. of 18/2 wire

Stake: 1/2" NPT heavy duty PVC

Warranty: Limited Lifetime on fixture and finish

Harsh coastal rated

949.874.4455