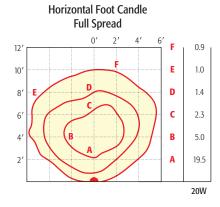

## **LED Specifications** - Made in **USA**

Light Source: CREE X Series LED (dimmable)
Wattage/Lumens: 3w - 150 lumen (=20w halogen)

Beam Spread: 90°

Beam Dimensions: Up to 8 ft. h x 4ft w

Color Temperature: 2700K (Halogen Warm White)