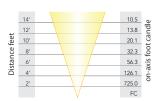

Stake: 1/2" NPT heavy duty PVC

Warranty: Limited Lifetime on fixture and finish

Rating: Harsh coastal rated

Beam spread (45 deg)

## **LED Specifications** - Made in **USA**

Light Source: CREE X Series LED (dimmable)
Wattage/Lumens: 6.5w - 455 lumen (=65w halogen)

Beam Spread: 45°

Color Temperature: 2700K (Halogen Warm White)

Dimmable: Yes TRIAC dimming to <10% Typical