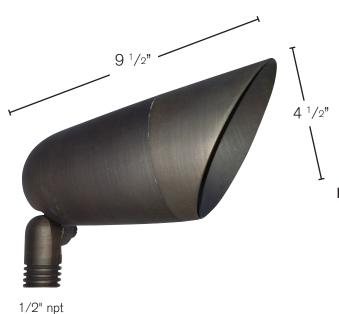

## Fixture Specifications - Assembled in USA

Material: Cast Brass threaded body

Shroud: Four Twist Lock settings - 90° apart
Finish: Aged Bronze - naturally oxidized

Lens: Clear-tempered glass
Lead: 2 ft. of 18/2 wire

Stake: 1/2" NPT heavy duty PVC

Warranty: Limited Lifetime on fixture and finish

Rating: Harsh coastal rated

Beam spread (45 deg)