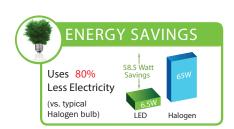

## **LED Specifications** - Made in **USA**

Light Source: CREE X Series LED (dimmable)
Wattage/Lumens: 6.5w - 455 lumen (=65w halogen)

Beam Spread: 45°

Color Temperature: 2700K (Halogen Warm White)

Dimmable: Yes TRIAC dimming to <10% Typical