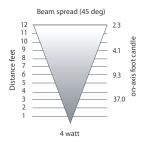

## **LED Specifications** - Made in **USA**

Light Source: CREE X Series LED (dimmable)

Wattage/Lumens: 4w - 285 lumen (=20w MR16 halogen)

5w - 380 lumen (=35w MR16 halogen)

6w - 430 lumen (=50w MR16 halogen)

Beam Spread: 45°

Color Temperature: 2700K (Halogen Warm White)

Dimmable: Yes TRIAC dimming to <10% Typical

CRI: 85 Typically

Input Voltage: 11v to 13v Vac

IP61 Moisture Resistant: Fully Potted PC board

Overload Protection: Built in monitor w/ auto-dimming