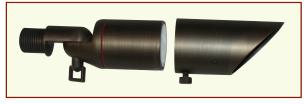

## Fixture Specifications - Assembled in USA

Material: Cast Brass threaded body

Shroud: Separate-adjusts to 6.5 - 8" L- 360°
Finish: Aged Bronze - naturally oxidized

Lead: Clear-tempered glass
Lead: 2 ft. of 18/2 wire

Stake: 1/2" NPT heavy duty PVC

Warranty: Limited Lifetime on fixture and finish

Rating: Harsh coastal rated

The fixture that establishes a new industry standard.

**CAST BRASS!** 

Removable shroud.
Threaded & sealed body!