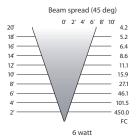

## **LED Specifications** - Made in **USA**

Light Source: CREE X Series LED (dimmable)

Wattage/Lumens: 4w - 285 lumen (=20w MR16 halogen)

5w - 380 lumen (=35w MR16 halogen)

6w - 430 lumen (=50w MR16 halogen)

Beam Spread: 45°

Color Temperature: 2700K (Halogen Warm White)

Dimmable: Yes TRIAC dimming to <10% Typical

CRI: 85 Typically

Input Voltage: 11v to 13v Vac

IP61 Moisture Resistant: Fully Potted PC board

Overload Protection: Built in monitor w/ auto-dimming