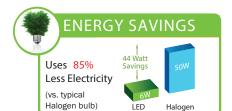

## **LED Specifications** - Made in **USA**

Light Source: CREE X Series LED (dimmable)

Wattage/Lumens: 4w - 285 lumen (=20w MR16 halogen)

5w - 380 lumen (=35w MR16 halogen)

6w - 430 lumen (=50w MR16 halogen)

Beam Spread: 45°

Color Temperature: 2700K (Halogen Warm White)

Dimmable: Yes TRIAC dimming to <10% Typical

CRI: 85 Typically

Input Voltage: 11v to 13v Vac

IP61 Moisture Resistant: Fully Potted PC board

Overload Protection: Built in monitor w/ auto-dimming

LED Life (L70): 50,000 hours average

Warranty: Limited 5 year against defects