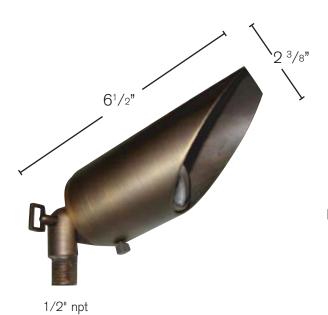

## Fixture Specifications - Assembled in USA

Material: Cast Brass threaded body

Shroud: Separate-adjusts to 6.5 - 8" L- 360°
Finish: Aged Bronze - naturally oxidized

Lead: Clear-tempered glass
Lead: 2 ft. of 18/2 wire

Stake: 1/2" NPT heavy duty PVC

Warranty: Limited Lifetime on fixture and finish

Rating: Harsh coastal rated

The fixture that establishes a new industry standard.

**CAST BRASS!** 

Removable shroud.
Threaded & sealed body!