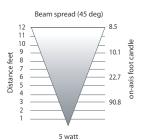

## **LED Specifications** - Made in **USA**

Light Source: CREE X Series LED (dimmable)

Wattage/Lumens: 4w - 285 lumen (=20w MR16 halogen)

5w - 380 lumen (=35w MR16 halogen)

6w - 430 lumen (=50w MR16 halogen)

Beam Spread: 45°

Color Temperature: 2700K (Halogen Warm White)

Dimmable: Yes TRIAC dimming to <10% Typical

CRI: 85 Typically

Input Voltage: 11v to 13v Vac

IP61 Moisture Resistant: Fully Potted PC board

Overload Protection: Built in monitor w/ auto-dimming