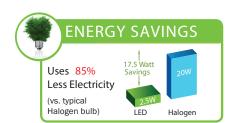

**LED Specifications** - Made in **USA** 

Light Source: CREE X Series LED (dimmable)

Wattage: 2.5 watts (= 20w halogen)

Lumens: 180 lumen

Beam Spread: 45°

Color Temperature: 2700K (Halogen Warm White)

CRI: 85 Typically

Input Voltage: 11v to 13v Vac

IP61 Moisture Resistant: Fully Potted PC board

Overload Protection: Built in monitor w/ auto-dimming

LED Life (L70): 50,000 hours average

Warranty: Limited 5 year against defects