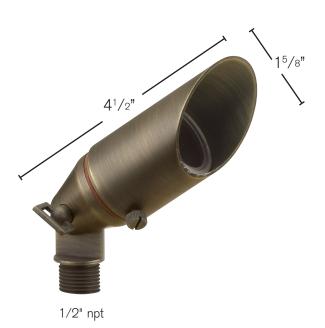

## Fixture Specifications - Assembled in USA

Material: Cast Brass threaded body

**Shroud:** Separate-adjusts to 6" L- 360° rotation

Finish: Aged Bronze - naturally oxidized

Lens: Clear-tempered glass
Lead: 2 ft. of 18/2 wire

Stake: 1/2" NPT heavy duty PVC

Warranty: Limited Lifetime on fixture and finish

Rating: Harsh coastal rated

The fixture that establishes a new industry standard.

CAST BRASS!
Removable shroud.
Threaded & sealed body!