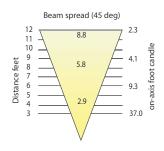

**LED Specifications** - Made in **USA** 

Light Source: CREE X Series LED (dimmable)

Wattage: 2.5 watts (= 20w halogen)

Lumens: 180 lumen

Beam Spread: 45°

Color Temperature: 2700K (Halogen Warm White)

CRI: 85 Typically