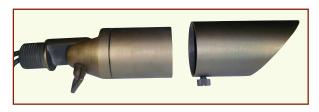

## Fixture Specifications - Assembled in USA

Material: Cast Brass threaded body

**Shroud:** Separate-adjusts to 6" L- 360° rotation

Finish: Aged Bronze - naturally oxidized

Lens: Clear-tempered glass
Lead: 2 ft. of 18/2 wire

Stake: 1/2" NPT heavy duty PVC

Warranty: Limited Lifetime on fixture and finish

Rating: Harsh coastal rated

The fixture that establishes a new industry standard.

CAST BRASS!
Removable shroud.
Threaded & sealed body!