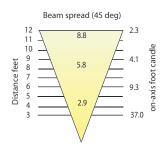

**LED Specifications** - Made in **USA** 

Light Source: CREE X Series LED (dimmable)

Wattage: 2 watts (= 20w halogen)

Lumens: 130 lumen

Beam Spread: 45°

Color Temperature: 2700K (Halogen Warm White)

CRI: 85 Typically