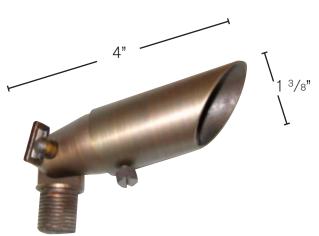

## Fixture Specifications - Assembled in USA

Material: Cast Brass threaded body

**Shroud:** Separate-adjusts to 5" L- 360° rotation

Finish: Aged Bronze - naturally oxidized

Leas: Clear-tempered glass
Lead: 2 ft. of 18/2 wire

Stake: 1/2" NPT heavy duty PVC

Warranty: Limited Lifetime on fixture and finish

Rating: Harsh coastal rated

The fixture that establishes a new industry standard.

1/2" npt

CAST BRASS!
Removable shroud.
Threaded & sealed body!