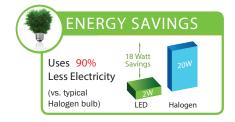

**LED Specifications** - Made in **USA** 

Light Source: CREE X Series LED (dimmable)

Wattage: 2 watts (= 20w halogen)

Lumens: 130 lumen

Beam Spread: 45°

Color Temperature: 2700K (Halogen Warm White)

CRI: 85 Typically

Input Voltage: 11v to 13v Vac

IP61 Moisture Resistant: Fully Potted PC board

Overload Protection: Built in monitor w/ auto-dimming

LED Life (L70): 50,000 hours average

Warranty: Limited 5 year against defects