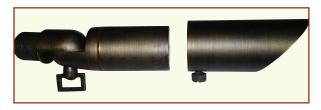

## Fixture Specifications - Assembled in USA

Material: Cast Brass threaded body

**Shroud:** Separate-adjusts to 5" L- 360° rotation

Finish: Aged Bronze - naturally oxidized

Leas: Clear-tempered glass
Lead: 2 ft. of 18/2 wire

Stake: 1/2" NPT heavy duty PVC

Warranty: Limited Lifetime on fixture and finish

Rating: Harsh coastal rated

The fixture that establishes a new industry standard.

1/2" npt

CAST BRASS!
Removable shroud.
Threaded & sealed body!