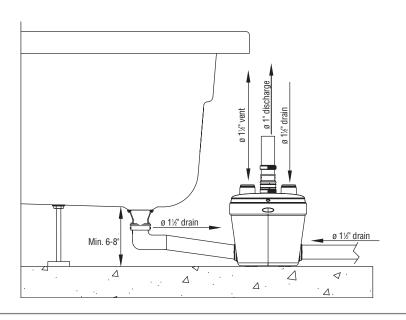

- Discharges the waste through a 1" rigid pipe. A non-return valve is included on the discharge fitting assembly provided with the system.
- Has been designed with a 1½" vent connection on top of the lid. All plumbing codes require connection to a vent system. Either inlet located on top of the housing can be used for the vent or as an inlet. Please note that the vent system should be a two-way air vent as air needs to freely flow both ways. Note: The use of mechanical vents, air admittance valves or similar devices is not permitted.
- Discharges gray water from a kitchen sink, shower, dishwasher, washing machine (indirect connection via laundry sink). The gray water will drain into the system via three 1½" inlets, two low inlets (with built-in check valves) on either side of the housing and one on top of the enclosure.

Capacity: 2.75 gallons

Inlets: 1½" (sides), 1½" vent (top)

Method of activation: Pressure switch, circuit board

Shower/bathtub base height: 6" - 8"min.

Weight: 13 lbs.

Certifying agencies: CSA (IPC, NSPC)

Recommended accessories: Descaler

The perfect quiet solution **designed with low drain inlets** which facilitate the installation of a shower in **residential applications**. Built-in check valves prevent any backup into the connecting fixtures.