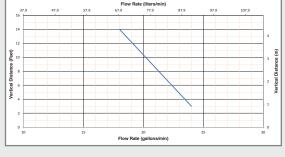

## SARISWIFT

The **Saniswift drain pump** is used to pump gray water away from a variety of fixtures in **residential applications**. The system is able to discharge the waste up to **14 feet vertical and/or 140 feet horizontal**.

Power cord length: 48 inches

Noise level: ≤ 44 dBA (Lp) (measured at 3 ft.)

Discharge pipe diameter: 1"
Discharge rate at 14 ft: 18 GPM
Discharge rate at 3 ft: 24 GPM
Shut-off head: 25 ft.

Normal running time: 3-5 seconds (short bursts)