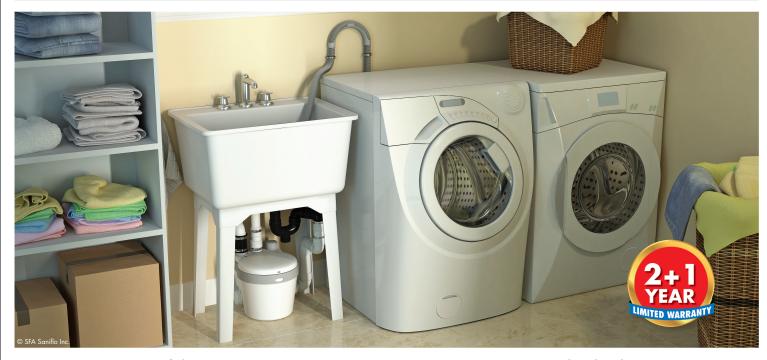

## AN EASY SOLUTION FOR A REMOTE LAUNDRY ROOM INSTALLATION OR FOR ANY GRAY WATER APPLICATION

Powerful and economical with a compact design and multiple inlets which makes it perfect for installations anywhere you can imagine.

## SARISWIFT

The **Saniswift drain pump** is used to pump gray water away from a variety of fixtures in **residential applications**. The system is able to discharge the waste up to **14 feet vertical and/or 140 feet horizontal**.

- Discharges the waste through a 1" rigid pipe. A non-return valve is included on the discharge fitting assembly provided with the system.
- Has been designed with a 1½" vent connection on top of the lid. All plumbing codes require connection to a vent system. Either inlet located on top of the housing can be used for the vent or as an inlet. Please note that the vent system should be a two-way air vent as air needs to freely flow both ways. Note: The use of mechanical vents, air admittance valves or similar devices is not permitted.
- Discharges gray water from a kitchen sink, shower, dishwasher, washing machine (indirect connection via laundry sink). The gray water will drain into the system via three 1½" inlets, two low inlets (with built-in check valves) on either side of the housing and one on top of the enclosure.

Connections: Sink, shower, washing machine (indirect),

PLEASE CALL US TOLL-FREE AT 800-571-8191 (US) / 800-363-5874 (CDN) TO PURCHASE PARTS REFERENCED ABOVE