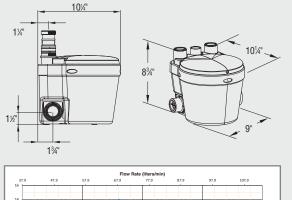

Power cord length: 48 inches

Noise level: ≤ 44 dBA (Lp) (measured at 3 ft.)

Discharge pipe diameter: 1"
Discharge rate at 14 ft: 18 GPM
Discharge rate at 3 ft: 24 GPM
Shut-off head: 25 ft.

Normal running time: 3-5 seconds (short bursts)

Capacity: 2.75 gallons

Inlets: 1½" (sides), 1½" vent (top)

Method of activation: Pressure switch, circuit board

Shower/bathtub base height: 6" - 8"min.

Weight: 13 lbs.

Certifying agencies: CSA (IPC, NSPC)

Recommended accessories: Descaler