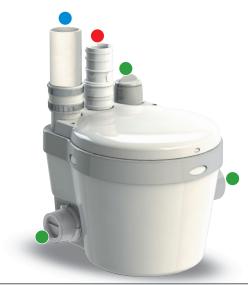

- Discharges the waste through a 1" rigid pipe. A non-return valve is included on the discharge fitting assembly provided with the system.
- Has been designed with a 1½" vent connection on top of the lid. All plumbing codes require connection to a vent system. Either inlet located on top of the housing can be used for the vent or as an inlet. Please note that the vent system should be a two-way air vent as air needs to freely flow both ways. Note: The use of mechanical vents, air admittance valves or similar devices is not permitted.
- Discharges gray water from a kitchen sink, shower, dishwasher, washing machine (indirect connection via laundry sink). The gray water will drain into the system via three 1½" inlets, two low inlets (with built-in check valves) on either side of the housing and one on top of the enclosure.

Capacity: 2.75 gallons

Inlets: 1½" (sides), 1½" vent (top)

Method of activation: Pressure switch, circuit board

Shower/bathtub base height: 6" - 8"min.

Weight: 13 lbs.

Certifying agencies: CSA (IPC, NSPC)

Recommended accessories: Descaler