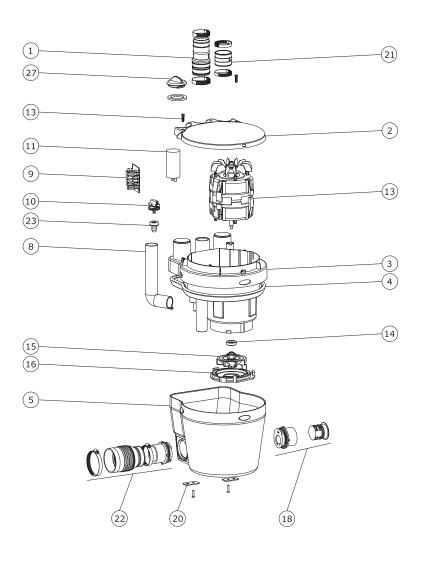

Connections: Sink, shower, washing machine (indirect),

PLEASE CALL US TOLL-FREE AT 800-571-8191 (US) / 800-363-5874 (CDN) TO PURCHASE PARTS REFERENCED ABOVE