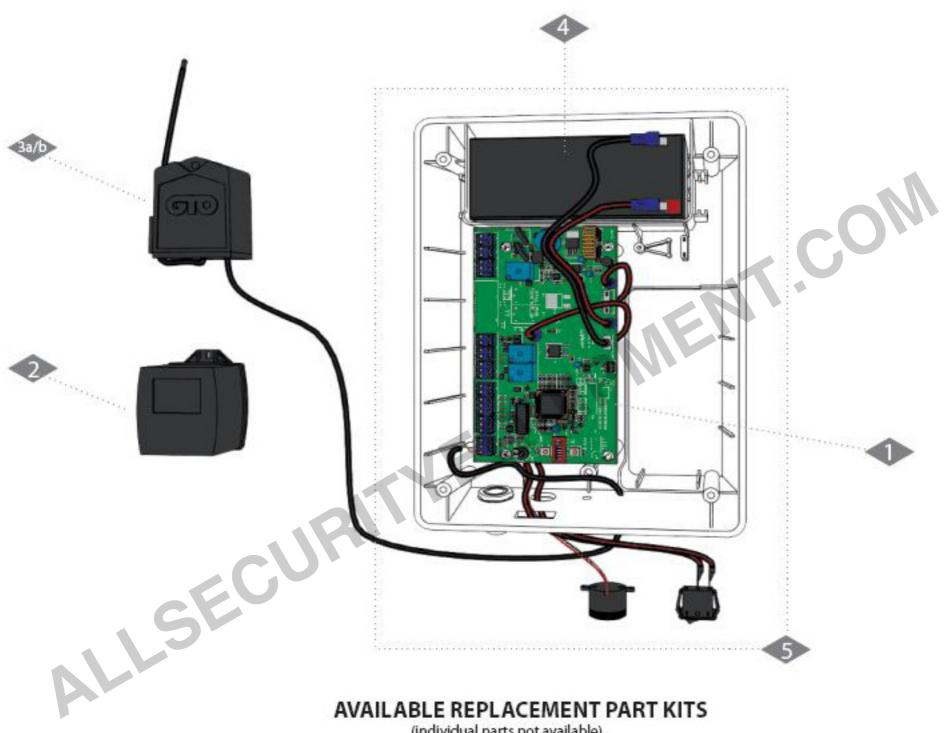

## AVAILABLE REPLACEMENT PART KITS

(individual parts not available)

|      | Kit Name                              | Kit Number          |
|------|---------------------------------------|---------------------|
| <>>  | PC Board - Green or Blue Style Boards | PRO3040PCB          |
| <>>  | Transformer, 18 Volt/40VA             | RB570               |
| <₃>  | Receiver and 10' Cable                | AQ201 BLACK         |
| <3▶  | Narrow Band Receiver and 10' Cable    | AQ201-NB GREY       |
| <4>  | Battery, 12 Volt, 7.0 Amp             | RB500               |
| <\$> | Control Box Assembly Less #1,2,4      | PRO 2500 CBOX ASYMT |

<sup>\*</sup> PRO3040PCB boards are compatible with the following series of operators as replacement boards for single and dual applications: SW2000XL/2500/3000/3000XL/4000/4000XL/MM500