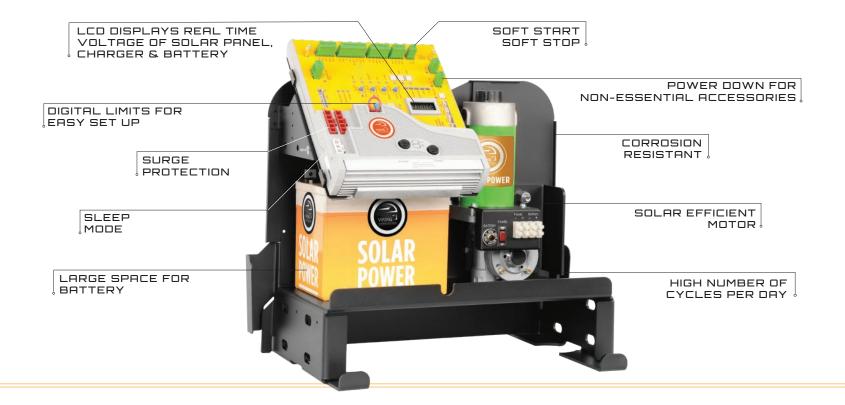

# VIKING SOLAR POWER MANAGEMENT SYSTEM

• Management System maximizes the number of cycles per day.

• Power Saving Technology minimizes current draw.

• Sleep Mode for non-essential accessories minimizes current draw on stand-by.

• Most Advanced Charger Systems in the industry.

#### LIGHTNING PROTECTION

Advanced lightning strike protection up to 20,000 volts / 10,000 amps

• On-board surge protection monitoring.

# PROTECTION

- G90 Galvanized
- Clear Zinc Plating
- UV Rated Powder Coating

#### SOLAR PANEL

Single 12V Solar Panel System.\*

### BATTERY

• Single 12V Solar Panel System.\*

#### DIGITAL LIMITS

- Simple, push button limit setup.
- Adaptive Digital Limit Control ensures repeatability of the open and close limit positions

## DIAGNOSTICS DISPLAY

• Real-Time Status Display of solar panel, charging and battery voltages

• Monitoring and Diagnostic Display ensures easy troubleshooting.

\*Battery & Solar Panel not included.

| Max Gate Capacity | Solar Power Supply | Operating Speed | Operating Temp   |
|-------------------|--------------------|-----------------|------------------|
| 700 lbs/ 30'      | 12VDC              | 12" per second  | -4°F up to 160°F |