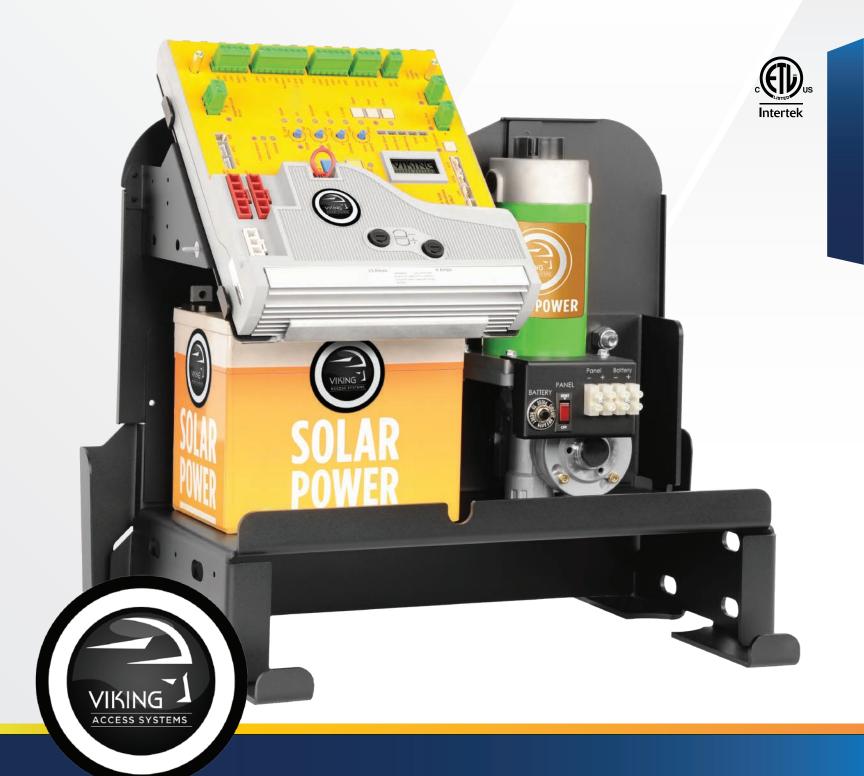

# VIKING SOLAR POWER MANAGEMENT SYSTEM

• Management System maximizes the number of cycles per day.

• Power Saving Technology minimizes current draw.

• Sleep Mode for non-essential accessories minimizes current draw on stand-by.

• Most Advanced Charger Systems in the industry.

#### LIGHTNING PROTECTION

Advanced lightning strike protection up to 20,000 volts / 10,000 amps

• On-board surge protection monitoring.

#### SOLAR PANEL

Single 12V Solar Panel System.\*

### BATTERY

• Single 12V Solar Panel System.\*

#### DIGITAL LIMITS

- Simple, push button limit setup.
- Adaptive Digital Limit Control ensures repeatability of the open and close limit positions

## DIAGNOSTICS DISPLAY

• Real-Time Status Display of solar panel, charging and battery voltages

• Monitoring and Diagnostic Display ensures easy troubleshooting.

\*Battery & Solar Panel not included.

| Max Gate Capacity | Solar Power Supply | Operating Speed | Operating Temp   |
|-------------------|--------------------|-----------------|------------------|
| 700 lbs/ 30'      | 12VDC              | 12" per second  | -4°F up to 160°F |