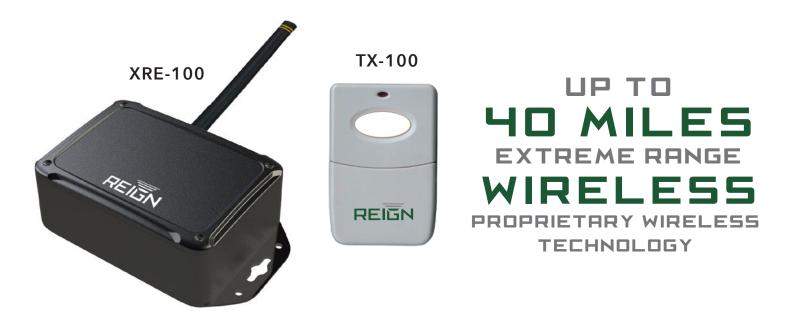

# WHEN A LONG RANGE TRANSMITTER / RECEIVER KIT WON'T REACH, TRY THE REIGN TX-100.

The Reign TX-100 / XRE-100 kit allow for triggering a dry contact relay using our proprietary wireless technology and our hand-held transmitter.

### **XRE-100 RECEIVER**

- 2 Relays Latching or Momentary (Selectable w/ Jumper)
- Adjustable Delay Between Relays

### **TX-100 TRANSMITTER**

- Micro-USB Rechargeable
- LED Notification for Transmit and Receive Verification
- Low Battery LED Indicator
- Adjustable Transmit Power