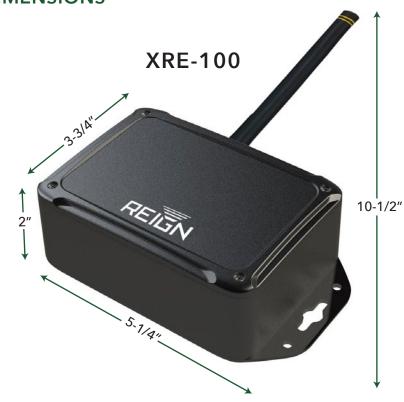

### **RECEIVER:**

Security:

AES128 Wireless Encryption

Operating Power: 12/24V AC/DC 12 V: 50mA (idle), 1A (transmit) 24 V: 25mA (idle), 500mA (transmit)

**Dimensions:** 

Box: 3-3/4"x 5-1/4" x 2"

With Antenna: 3-3/4" x 10-1/2" x 2"

### **DIMENSIONS**

TX-100