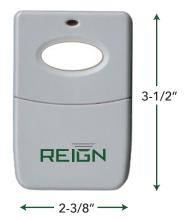

### TRANSMITTER:

Power:

Battery - Micro-USB Rechargeable

**Dimensions:** 

2-3/8" x 3-1/2" x 3/4"

### **DIMENSIONS**

TX-100