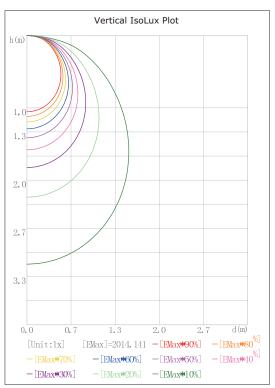

| 2x4FT | TTR-24-50W-L-HY | 47.72" (1212mm) | 23.74" (603mm)  | 1.97" (50mm)    |  |

# **Specification**

| Mode            | Power     | Input<br>Voltage | Dimmable | Input<br>Current | PF   | Light<br>Efficacy | Ra | ССТ               |
|-----------------|-----------|------------------|----------|------------------|------|-------------------|----|-------------------|
| TTR-22-40W-L-HY | 30-35-40W | AC100-277V       | 0-10V    | 0.4A             | >0.9 | 130lm/w           | 80 | 3500K-4000K-5000K |
| TTR-24-50W-L-HY | 30-40-50W | AC100-277V       | 0-10V    | 0.5A             | >0.9 | 130lm/w           | 80 | 3500K-4000K-5000K |



### **Simulation chart**



## **Testing Report**



#### 2X2 LUMINOUS INTENSITY DISTRIBUTION DIAGRAM



#### 2X4 LUMINOUS INTENSITY DISTRIBUTION DIAGRAM





## Installation

1.Remove 2x2 or 2x4 the from celling







3. Connecting wire: As shown in the following figure: leading the wires pls use terminal cap to connect white wires, black wires and ground wires in pairs if dimming function is needed, then you need use terminal cap to connect purple wires and gray wires in pairs.

4.Fixed wire hose on the troffer, Then installation is completed.(0-10V CCT& Watts adjustable isolated-driver)



### Finished products Packing / Weight

| Part NO.        | Outer Carton Size<br>(LxWxH)             | Qty/Carton<br>(pcs) | Net weight<br>(kg)(lbs) | Gross weight<br>(kg)(lbs) | 20GP<br>(QTY) | 40HQ<br>(QTY) |
|-----------------|------------------------------------------|---------------------|-------------------------|---------------------------|-------