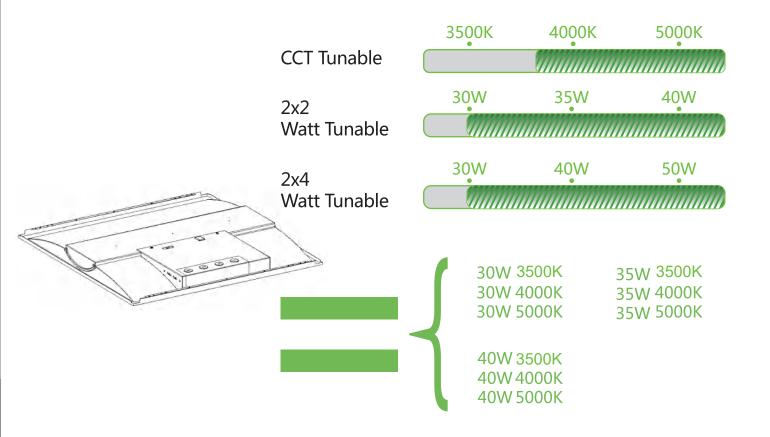

#### **Product Features**

- 1. DIP Switch: 3 different Power and 3500K-4000K-5000K CCT tunable.
- 2. Smooth and comfortable light.
- 3. High lighting efficiency:> 130lm/W.
- 4. Ra>80, PF>0.95, THD<15%.
- 5. White Metal body, ensures durable quality and efficient heat dissipation.
- 6. High-quality 0-10V dimming isolated driver. High driver efficiency:>90%.
- 7. Smart options for bi-level dimming, motion sensor and emergency functions.
- 8. Convenient access to retrofit. Ideal for office, retail and other architectural spaces.
- 9. ETL and DLC
- 10.Five years' warranty.

# **Specification**

| Mode            | Power     | Input<br>Voltage | Dimmable | Input<br>Current | PF   | Light<br>Efficacy | Ra | ССТ               |
|-----------------|-----------|------------------|----------|------------------|------|-------------------|----|-------------------|
| TTR-22-40W-L-HY | 30-35-40W | AC100-277V       | 0-10V    | 0.4A             | >0.9 | 130lm/w           | 80 | 3500K-4000K-5000K |
| TTR-24-50W-L-HY | 30-40-50W | AC100-277V       | 0-10V    | 0.5A             | >0.9 | 130lm/w           | 80 | 3500K-4000K-5000K |