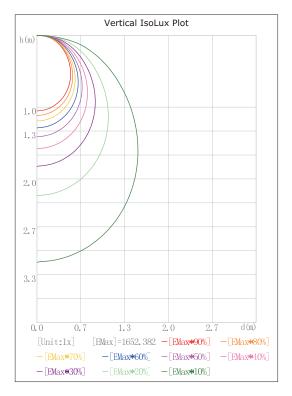

.74" (603mm)  | 23.74" (603mm)  | 1.97" (50mm)    |  |
| 2x4FT | TTR-24-50W-L-HY | 47.72" (1212mm) | 23.74" (603mm)  | 1.97" (50mm)    |  |

# **Specification**

| Mode            | Power     | Input<br>Voltage | Dimmable | Input<br>Current | PF   | Light<br>Efficacy | Ra | ССТ               |
|-----------------|-----------|------------------|----------|------------------|------|-------------------|----|-------------------|
| TTR-22-40W-L-HY | 30-35-40W | AC100-277V       | 0-10V    | 0.4A             | >0.9 | 130lm/w           | 80 | 3500K-4000K-5000K |
| TTR-24-50W-L-HY | 30-40-50W | AC100-277V       | 0-10V    | 0.5A             | >0.9 | 130lm/w           | 80 | 3500K-4000K-5000K |



### **Simulation chart**



## **Testing Report**



#### 2X2 LUMINOUS INTENSITY DISTRIBUTION DIAGRAM



#### 2X4 LUMINOUS INTENSITY DISTRIBUTION DIAGRAM





## Installation

1.Remove 2x2 or 2x4 the from celling







3. Connecting wire: As shown in the following figure: leading the wires pls use terminal cap to connect white wires, black wires and ground wires in pairs if dimming function is needed, then you need use terminal cap to connect purple wires and gray wires in pairs.

4.Fixed wire hose on the troffer, Then installation is completed.(0-10V CCT& Watts adjustable isolated-driver)



### Finished products Packing / Weight

| Part NO.        | Outer Carton Size<br>(LxWxH)             | Qty/Carton<br>(pcs) | Net weight<br>(kg)(lbs) | Gross weight<br>(kg)(lbs) | 20GP<br>(QTY) | 40HQ<br>(QTY) |
|-----------------|------------------------------------------|---------------------|-------