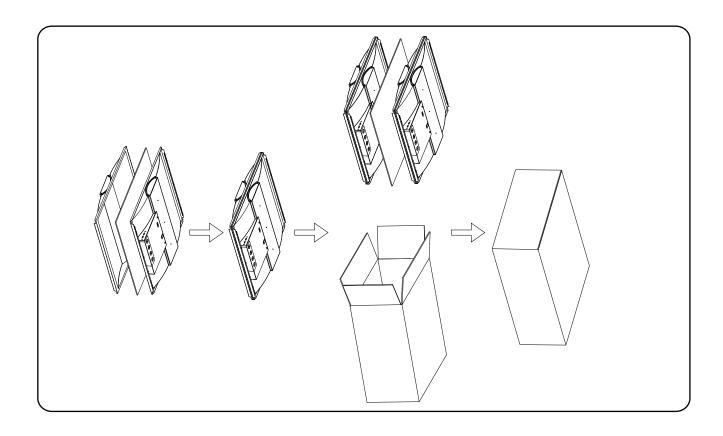

### Finished products Packing / Weight

| Part NO.        | Outer Carton Size<br>(LxWxH)             | Qty/Carton<br>(pcs) | Net weight<br>(kg)(lbs) | Gross weight<br>(kg)(lbs) | 20GP<br>(QTY) | 40HQ<br>(QTY) |
|-----------------|------------------------------------------|---------------------|-------------------------|---------------------------|---------------|---------------|
| TTR-22-40W-L-HY | (613*220*625mm)<br>(24.13x8.66"x24.6")   | 4PCS                | 2.6Kg<br>5.7lbs         | 6.2Kg<br>13.6 lbs         | 1328          | 3040          |
| TTR-24-50W-L-HY | (1223*220*625mm)<br>(48.15"x8.66"x24.6") | 4PCS                | 4.6Kg<br>10.1Ibs        | 10.5Kg<br>23.1Ibs         | 644           | 1544          |

#### Packing