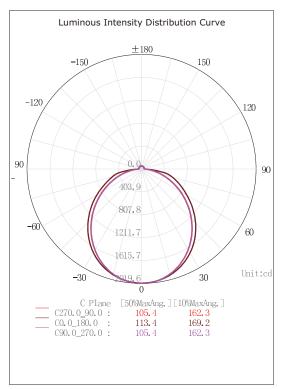

#### 2X2 LUMINOUS INTENSITY DISTRIBUTION DIAGRAM

#### 2X4 LUMINOUS INTENSITY DISTRIBUTION DIAGRAM