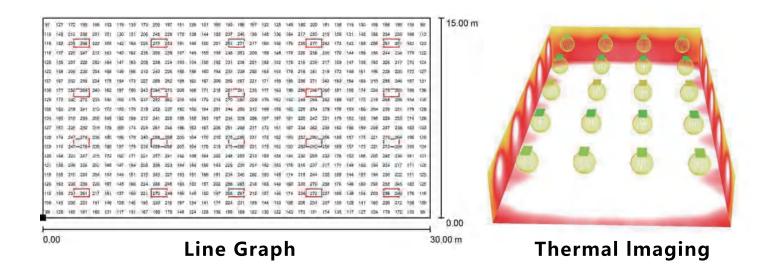

------|-----------------|-----------------|--|
| 2x2FT | TTR-22-40W-L-HY | 23.74" (603mm)  | 23.74" (603mm)  | 1.97" (50mm)    |  |
| 2x4FT | TTR-24-50W-L-HY | 47.72" (1212mm) | 23.74" (603mm)  | 1.97" (50mm)    |  |

# **Specification**

| Mode            | Power     | Input<br>Voltage | Dimmable | Input<br>Current | PF   | Light<br>Efficacy | Ra | ССТ               |
|-----------------|-----------|------------------|----------|------------------|------|-------------------|----|-------------------|
| TTR-22-40W-L-HY | 30-35-40W | AC100-277V       | 0-10V    | 0.4A             | >0.9 | 130lm/w           | 80 | 3500K-4000K-5000K |
| TTR-24-50W-L-HY | 30-40-50W | AC100-277V       | 0-10V    | 0.5A             | >0.9 | 130lm/w           | 80 | 3500K-4000K-5000K |



### **Simulation chart**



## **Testing Report**



#### 2X2 LUMINOUS INTENSITY DISTRIBUTION DIAGRAM



#### 2X4 LUMINOUS INTENSITY DISTRIBUTION DIAGRAM





## Installation

1.Remove 2x2 or 2x4 the from celling







3. Connecting wire: As shown in the following figure: leading the wires pls use terminal cap to connect white wires, black wires and ground wires in pairs if dimming function is needed, then you need use terminal cap to connect purple wires and gray wires in pairs.

4.Fixed wire hose on the troffer, Then installation is completed.(0-10V CCT& Watts adjustable isolated-driver)



### Finished products Packing / Weight

| Part NO.        | Outer Carton Size<br>(LxWxH)             | Qty/Carton<br>(pcs) | Net weight<br>(kg)(lbs) | Gross weight<br>(kg)(lbs) | 20GP<br>(QTY) | 40HQ<br>(QTY) |
|-------------