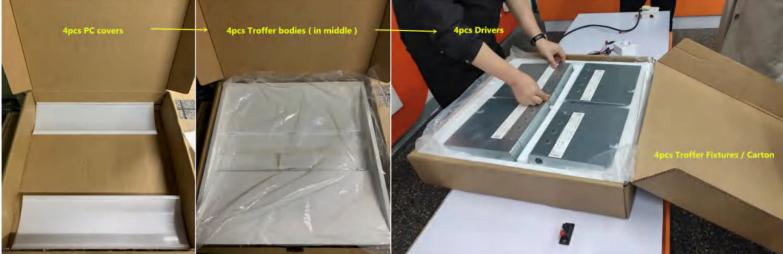

| 1544          |

#### Packing



#### Semi-finished products' Packing / Weight

| Part NO.        | Outer Carton Size<br>(LxWxH)             | Qty/Carton<br>(pcs) | Net weight<br>(kg)(lbs) | Gross weight<br>(kg)(lbs) | 20GP<br>(QTY) | 40HQ<br>(QTY) |
|-----------------|------------------------------------------|---------------------|-------------------------|---------------------------|---------------|---------------|
| TTR-22-40W-L-HY | (645*615*130mm)<br>(25.39x24.21"x5.12")  | 4PCS                | 2.6Kg<br>5.7Ibs         | 11.4Kg<br>22.88 lbs       | 2016          | 5000          |
| TTR-24-50W-L-HY | (1255*615*130mm)<br>(49.4"x24.21"x5.12") | 4PCS                | 4.6Kg<br>10.1Ibs        | 20.0Kg<br>44.0lbs         | 1052          | 2568          |

#### **Packing Method**





#### Semi-finished products Assembling Manul



# Power and CCT Tunable LED Troffer Light





#### Note

- 1. The installation and maintenance must be completed by electricians or professionals.
- 2.Please cut off the power before installation and maintenance.
- 3. The fixture is not allowed to be covered by thermally insulating material.
- 4. Please keep away from the corrosive substance, and keep the fixture dry and clean.
- 5. Working temperature:-4°F~104°F, storage temperature:-22°F~140°F.