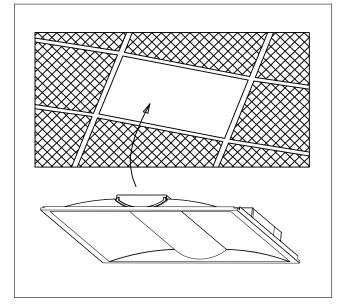

## Installation

1.Remove 2x2 or 2x4 the from celling

3. Connecting wire: As shown in the following figure: leading the wires pls use terminal cap to connect white wires, black wires and ground wires in pairs if dimming function is needed, then you need use terminal cap to connect purple wires and gray wires in pairs.

4.Fixed wire hose on the troffer, Then installation is completed.(0-10V CCT& Watts adjustable isolated-driver)