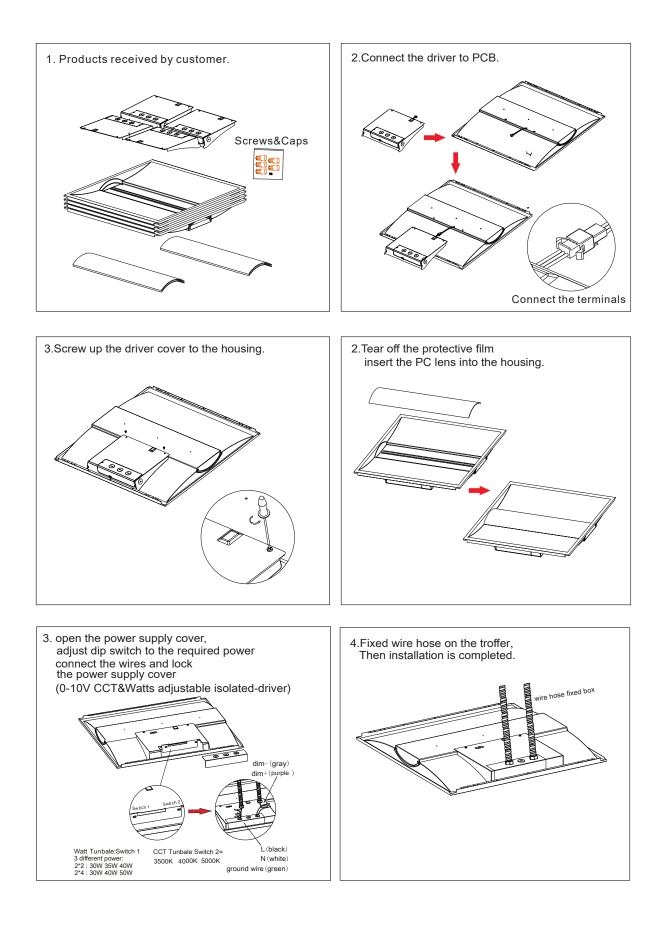

#### Semi-finished products Assembling Manul

## Installation

1.Remove 2x2 or 2x4 the from celling

3. Connecting wire: As shown in the following figure: leading the wires pls use terminal cap to connect white wires, black wires and ground wires in pairs if dimming function is needed, then you need use terminal cap to connect purple wires and gray wires in pairs.

4.Fixed wire hose on the troffer, Then installation is completed.(0-10V CCT& Watts adjustable isolated-driver)