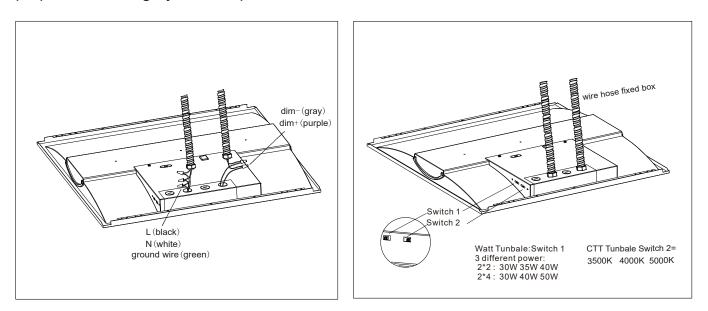

## Installation

1.Remove 2x2 or 2x4 the from celling

3. Connecting wire: As shown in the following figure: leading the wires pls use terminal cap to connect white wires, black wires and ground wires in pairs if dimming function is needed, then you need use terminal cap to connect purple wires and gray wires in pairs.

4.Fixed wire hose on the troffer, Then installation is completed.(0-10V CCT& Watts adjustable isolated-driver)