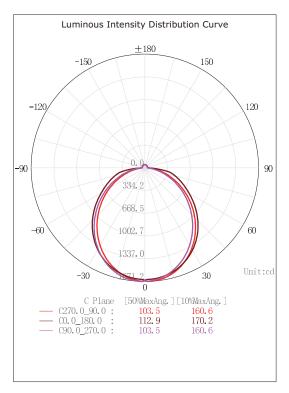

#### 2X2 LUMINOUS INTENSITY DISTRIBUTION DIAGRAM

#### 2X4 LUMINOUS INTENSITY DISTRIBUTION DIAGRAM