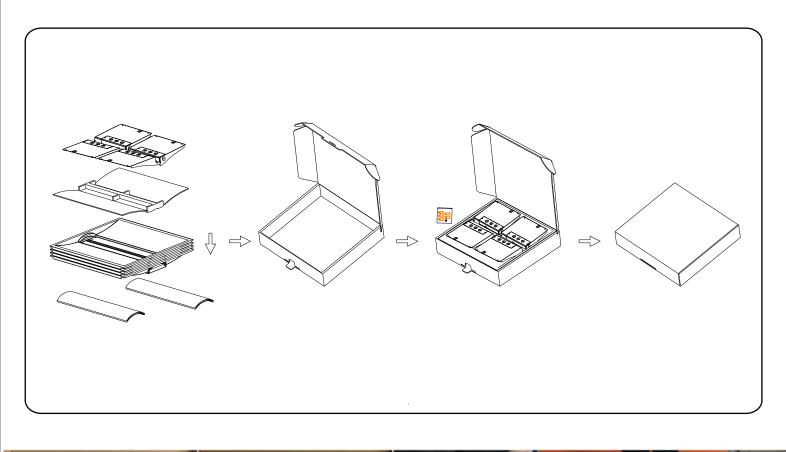

#### Semi-finished products' Packing / Weight

| Part NO.        | Outer Carton Size<br>(LxWxH)             | Qty/Carton<br>(pcs) | Net weight<br>(kg)(lbs) | Gross weight<br>(kg)(lbs) | 20GP<br>(QTY) | 40HQ<br>(QTY) |
|-----------------|------------------------------------------|---------------------|-------------------------|---------------------------|---------------|---------------|
| TTR-22-40W-L-HY | (645*615*130mm)<br>(25.39x24.21"x5.12")  | 4PCS                | 2.6Kg<br>5.7Ibs         | 11.4Kg<br>22.88 lbs       | 2016          | 5000          |
| TTR-24-50W-L-HY | (1255*615*130mm)<br>(49.4"x24.21"x5.12") | 4PCS                | 4.6Kg<br>10.1Ibs        | 20.0Kg<br>44.0lbs         | 1052          | 2568          |

#### **Packing Method**