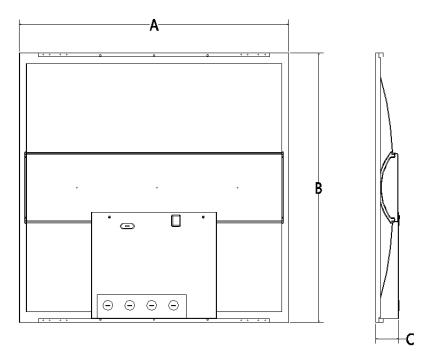

### **Product Dimension**

| size  | Mode            | A<br>(inch)(mm) | B<br>(inch)(mm) | C<br>(inch)(mm) |  |
|-------|-----------------|-----------------|-----------------|-----------------|--|
| 2x2FT | TTR-22-40W-L-HY | 23.74" (603mm)  | 23.74" (603mm)  | 1.97" (50mm)    |  |
| 2x4FT | TTR-24-50W-L-HY | 47.72" (1212mm) | 23.74" (603mm)  | 1.97" (50mm)    |  |