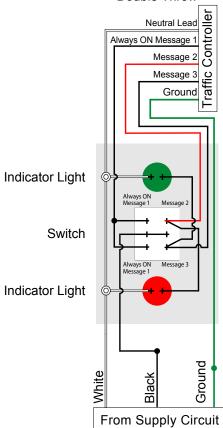

# PRODUCT ID: 33007

Switch

### **MODEL**

SG3 DPDT/120VAC

#### **DIMENSIONS**

4.5" H x 2.75" W x 1" D (est. 0.281 lbs)

### **CONSTRUCTION**

Finish: Switch plate brushed stainless steel

Switch: Switch with pre-wired pigtails and indicator lights
Switch plate: Stamped stainless steel pre-punched for switch(es) and indicator

light(s)

## **ELECTRICAL**

Input Voltage: 120VAC

#### Signal-Tech

4985 Pittsburgh Ave. Erie, PA 16509 Phone: (877) 547-9900

Fax: (814) 835-2300

Email: sales@signal-tech.com Website: www.signal-tech.com



Proudly Made in the USA

# **Product View**

NOTE: Sign image may not exactly represent the finished product. For illustration purposes only.

## **Front View**



## **Schematic View**

Single Gang