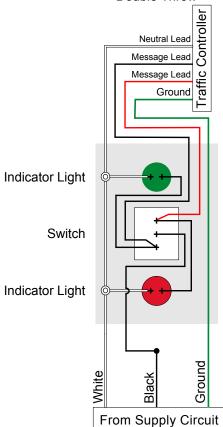

# PRODUCT ID: 3039

Switch

### **MODEL**

SG3 SPDT/120VAC

#### **DIMENSIONS**

4.5" H x 2.75" W x 1" D (est. 0.241 lbs)

#### **CONSTRUCTION**

Finish: Switch plate brushed stainless steel

Switch: Switch with pre-wired pigtails and indicator lights
Switch plate: Stamped stainless steel pre-punched for switch(es) and indicator

### **ELECTRICAL**

Input Voltage: 120VAC

#### Signal-Tech

4985 Pittsburgh Ave. Erie, PA 16509

Phone: (877) 547-9900 Fax: (814) 835-2300

Email: sales@signal-tech.com Website: www.signal-tech.com



Proudly Made in the USA

# **Product View**

NOTE: Sign image may not exactly represent the finished product. For illustration purposes only.

## **Front View**



## **Schematic View**

Single Gang