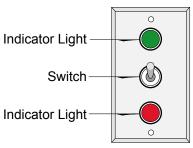

# PRODUCT ID: 3039

Switch

### **MODEL**

SG3 SPDT/120VAC

#### **DIMENSIONS**

4.5" H x 2.75" W x 1" D (est. 0.241 lbs)

#### **CONSTRUCTION**

Finish: Switch plate brushed stainless steel

Switch: Switch with pre-wired pigtails and indicator lights
Switch plate: Stamped stainless steel pre-punched for switch(es) and indicator

### **ELECTRICAL**

Input Voltage: 120VAC

#### Signal-Tech

4985 Pittsburgh Ave. Erie, PA 16509

Phone: (877) 547-9900 Fax: (814) 835-2300

Email: sales@signal-tech.com Website: www.signal-tech.com



Proudly Made in the USA

# **Product View**

NOTE: Sign image may not exactly represent the finished product. For illustration purposes only.

## **Front View**



## **Schematic View**

Single Gang