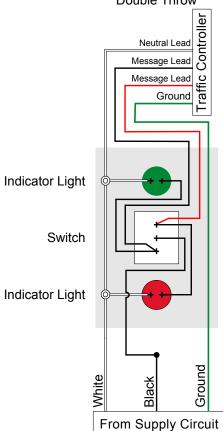

## PRODUCT ID: 31708

Switch

#### **MODEL**

SG3 SPDT/12VDC

#### **DIMENSIONS**

4.5" H x 2.75" W x 1" D (est. 1.2 lbs)

#### **CONSTRUCTION**

Finish: Switch plate brushed stainless steel

Switch: Switch with pre-wired pigtails and indicator lights
Switch plate: Stamped stainless steel pre-punched for switch(es) and indicator

#### **ELECTRICAL**

Input Voltage: 12VDC

#### Signal-Tech

4985 Pittsburgh Ave. Erie, PA 16509

Phone: (877) 547-9900 Fax: (814) 835-2300

Email: sales@signal-tech.com Website: www.signal-tech.com



Proudly Made in the USA

# **Product View**

NOTE: Sign image may not exactly represent the finished product. For illustration purposes only.

### **Front View**



## **Schematic View**

Single Gang

Single Pole **Double Throw**