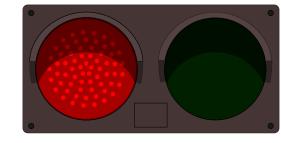

#### MESSAGE

Illumination: Super bright direct-view LEDs on replaceable circuit board. Sign Messages: See message table below

| MESSAGE             | LED/COLOR            | HEIGHT | AMPS        |
|---------------------|----------------------|--------|-------------|
|                     | Red Wide Angle LED   |        | 0.036-0.015 |
| Green Indicator Dot | Green Wide Angle LED | 4.0"   | 0.057-0.025 |

#### NOTE: Sign image may not exactly represent the finished product. For illustration purposes only.

### Sample Display Options

Replaceable Circuit Board Assembly

07142020 | DP