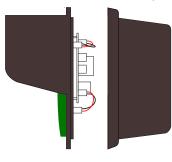

eplaceable circuit board. Sign Messages: See message table below

| MESSAGE             | LED/COLOR            | HEIGHT | AMPS        |
|---------------------|----------------------|--------|-------------|
|                     | Red Wide Angle LED   |        | 0.036-0.015 |
| Green Indicator Dot | Green Wide Angle LED | 4.0"   | 0.057-0.025 |

NOTE: Above messages are independently controlled.

Signal-Tech 4985 Pittsburgh Ave. Erie, PA 16509 Phone: (877) 547-9900 Fax: (814) 835-2300 Email: sales@signal-tech.com Website: www.signal-tech.com



Proudly Made in the USA

Copyright (C) 2021 Signal-Tech

# **Product View**

#### NOTE: Sign image may not exactly represent the finished product. For illustration purposes only.



### Sample Display Options





Replaceable Circuit Board Assembly



07142020 | DP