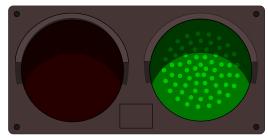

#### MESSAGE

Illumination: Super bright direct-view LEDs on replaceable circuit board. Sign Messages: See message table below

| MESSAGE             | LED/COLOR            | HEIGHT | AMPS        |
|---------------------|----------------------|--------|-------------|
|                     | Red Wide Angle LED   |        | 0.036-0.015 |
| Green Indicator Dot | Green Wide Angle LED | 4.0"   | 0.057-0.025 |

#### NOTE: Sign image may not exactly represent the finished product. For illustration purposes only.

### Sample Display Options

Replaceable Circuit Board Assembly

07142020 | DP