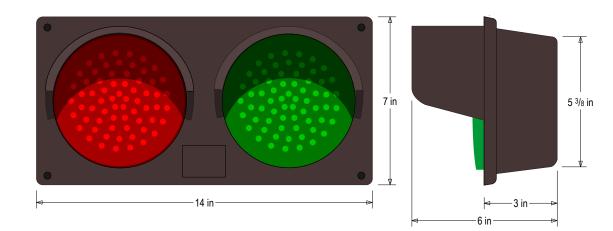

# PRODUCT ID: 52170

LED Traffic Controller

MODEL TCILH-RG/120-277VAC

**DIMENSIONS** 7" H x 14" W x 6" D (est. 3.009 lbs)

CLASS Class: TCIL Series

CLASS Control Method: Switch (not included) or external relay.

### CONSTRUCTION

Cabinet: Injection molded impact resistant polycarbonate housing and hood Faces: Single Faced Sign Finish: Duranodic Bronze Lens: Left or Top: Red Impact resistant tinted Lexan® Lens: Right or Bottom: Green Impact resistant tinted Lexan®

#### MESSAGE

Illumination: Super bright direct-view LEDs on replaceable circuit board. Sign Messages: See message table below

| MESSAGE             | LED/COLOR            | HEIGHT | AMPS        |
|---------------------|----------------------|--------|-------------|
|                     | Red Wide Angle LED   |        | 0.036-0.015 |
| Green Indicator Dot | Green Wide Angle LED | 4.0"   | 0.057-0.025 |