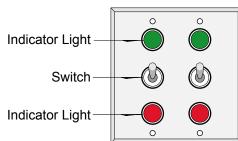

### **Front View**

**Double Gang** 

#### **CONSTRUCTION**

Finish: Switch plate brushed stainless steel

Switch: Switch with pre-wired pigtails and indicator lights Switch plate: Stamped stainless steel pre-punched for switch(es) and indicator