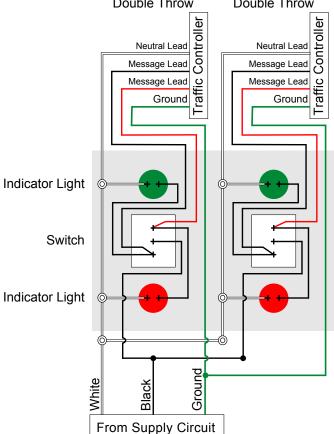

## PRODUCT ID: 30947

Switch

#### **MODEL**

DG33 SPDT/12VDC

#### **DIMENSIONS**

4.5" H x 4.5" W x 1" D (est. 1 lbs)

#### **CONSTRUCTION**

Finish: Switch plate brushed stainless steel

Switch: Switch with pre-wired pigtails and indicator lights Switch plate: Stamped stainless steel pre-punched for switch(es) and indicator

#### **ELECTRICAL**

Input Voltage: 12VDC

#### Signal-Tech

4985 Pittsburgh Ave. Erie, PA 16509

Phone: (877) 547-9900 Fax: (814) 835-2300

Email: sales@signal-tech.com Website: www.signal-tech.com



Proudly Made in the USA

# **Product View**

NOTE: Sign image may not exactly represent the finished product. For illustration purposes only.

### **Front View**

**Double Gang** 



### **Schematic View**

Single Pole Single Pole **Double Throw Double Throw**