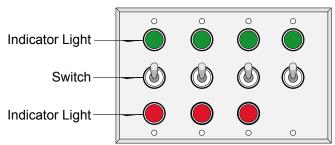

# **Front View**

### **CONSTRUCTION**

Finish: Switch plate brushed stainless steel

Switch: Switch with pre-wired pigtails and indicator lights Switch plate: Stamped stainless steel pre-punched for switch(es) and indicator