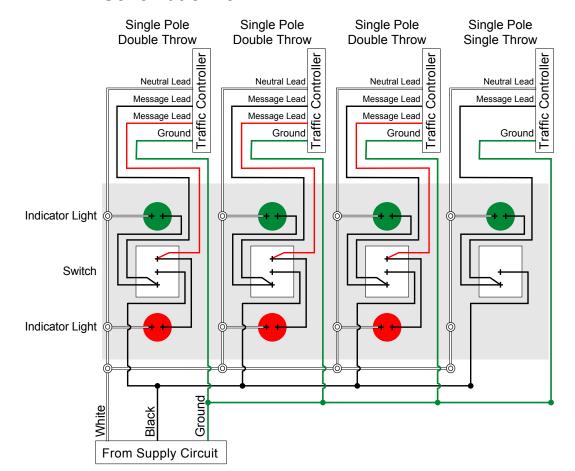

### PRODUCT ID: 2502

Switch

#### **MODEL**

FG3332 SPDT/120VAC

#### **DIMENSIONS**

4.5" H x 8.18" W x 1" D (est. 1 lbs)

### **CONSTRUCTION**

Finish: Switch plate brushed stainless steel

Switch: Switch with pre-wired pigtails and indicator lights Switch plate: Stamped stainless steel pre-punched for switch(es) and indicator

### **ELECTRICAL**

Input Voltage: 120VAC

### Signal-Tech

4985 Pittsburgh Ave. Erie. PA 16509 Phone: (877) 547-9900

Fax: (814) 835-2300

Email: sales@signal-tech.com Website: www.signal-tech.com



Proudly Made in the USA

# **Product View**

NOTE: Sign image may not exactly represent the finished product. For illustration purposes only.

# **Front View**



## Schematic View

Four Gang