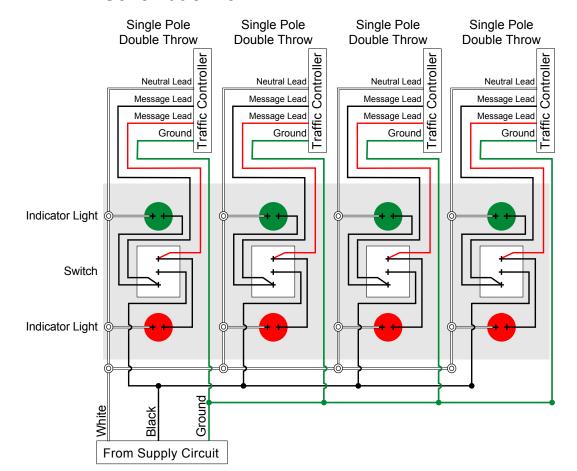

### PRODUCT ID: 37718

Switch

#### **MODEL**

FG3333 SPDT/12VDC

#### **DIMENSIONS**

4.5" H x 8.18" W x 1" D (est. 0.8 lbs)

#### **CONSTRUCTION**

Finish: Switch plate brushed stainless steel

Switch: Switch with pre-wired pigtails and indicator lights Switch plate: Stamped stainless steel pre-punched for switch(es) and indicator

#### **ELECTRICAL**

Input Voltage: 12VDC

#### Signal-Tech

4985 Pittsburgh Ave. Erie. PA 16509

Phone: (877) 547-9900 Fax: (814) 835-2300

Email: sales@signal-tech.com Website: www.signal-tech.com



Proudly Made in the USA

# **Product View**

NOTE: Sign image may not exactly represent the finished product. For illustration purposes only.

### **Front View**



## **Schematic View**

Four Gang