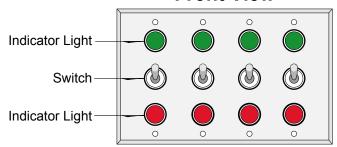

### PRODUCT ID: 37718

Switch

#### **MODEL**

FG3333 SPDT/12VDC

#### **DIMENSIONS**

4.5" H x 8.18" W x 1" D (est. 0.8 lbs)

#### **CONSTRUCTION**

Finish: Switch plate brushed stainless steel

Switch: Switch with pre-wired pigtails and indicator lights Switch plate: Stamped stainless steel pre-punched for switch(es) and indicator

#### **ELECTRICAL**

Input Voltage: 12VDC

#### Signal-Tech

4985 Pittsburgh Ave. Erie. PA 16509

Phone: (877) 547-9900 Fax: (814) 835-2300

Email: sales@signal-tech.com Website: www.signal-tech.com



Proudly Made in the USA

# **Product View**

NOTE: Sign image may not exactly represent the finished product. For illustration purposes only.

### **Front View**



## **Schematic View**

Four Gang