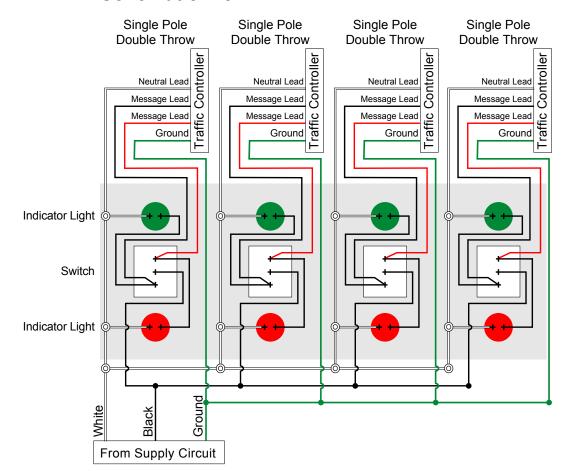

## PRODUCT ID: 2500

Switch

#### **MODEL**

FG3333 SPDT/120VAC

#### **DIMENSIONS**

4.5" H x 8.18" W x 1" D (est. 0.801 lbs)

#### **CONSTRUCTION**

Finish: Switch plate brushed stainless steel

Switch: Switch with pre-wired pigtails and indicator lights Switch plate: Stamped stainless steel pre-punched for switch(es) and indicator

#### **ELECTRICAL**

Input Voltage: 120VAC

#### Signal-Tech

4985 Pittsburgh Ave. Erie. PA 16509 Phone: (877) 547-9900

Fax: (814) 835-2300 Email: sales@signal-tech.com Website: www.signal-tech.com



Proudly Made in the USA

# **Product View**

NOTE: Sign image may not exactly represent the finished product. For illustration purposes only.

### **Front View**



# Schematic View

Four Gang