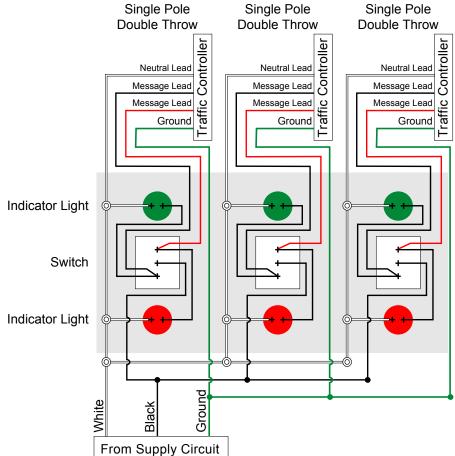

# **PRODUCT ID: 30950**

Switch

### **MODEL**

TG333 SPDT/12VDC

#### **DIMENSIONS**

4.5" H x 6.37" W x 1" D (est. 0.61 lbs)

### **CONSTRUCTION**

Finish: Switch plate brushed stainless steel

Switch: Switch with pre-wired pigtails and indicator lights Switch plate: Stamped stainless steel pre-punched for switch(es) and indicator

### **ELECTRICAL**

Input Voltage: 12VDC

#### Signal-Tech

4985 Pittsburgh Ave. Erie, PA 16509

Phone: (877) 547-9900 Fax: (814) 835-2300

Email: sales@signal-tech.com Website: www.signal-tech.com



Proudly Made in the USA

# **Product View**

NOTE: Sign image may not exactly represent the finished product. For illustration purposes only.

### **Front View**



# **Schematic View**

Three Gang