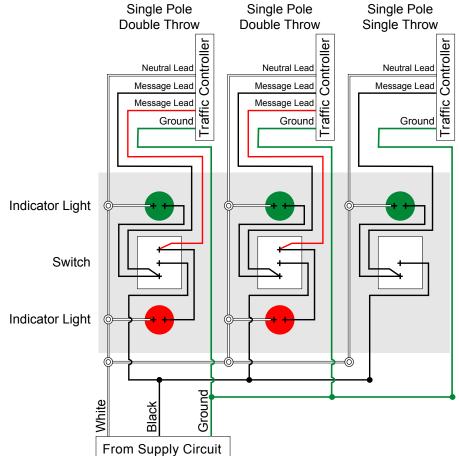

### PRODUCT ID: 52411

Switch

### **MODEL**

TG332 SPDT/12VDC

#### **DIMENSIONS**

4.5" H x 6.37" W x 1" D (est. 2.981 lbs)

#### **CONSTRUCTION**

Finish: Switch plate brushed stainless steel

Switch: Switch with pre-wired pigtails and indicator lights Switch plate: Stamped stainless steel pre-punched for switch(es) and indicator

#### **ELECTRICAL**

Input Voltage: 12VDC

#### Signal-Tech

4985 Pittsburgh Ave. Erie, PA 16509

Phone: (877) 547-9900 Fax: (814) 835-2300

Email: sales@signal-tech.com Website: www.signal-tech.com



Proudly Made in the USA

# **Product View**

NOTE: Sign image may not exactly represent the finished product. For illustration purposes only.

### **Front View**



## **Schematic View**

Three Gang