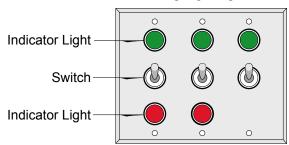

### **Front View**

#### **CONSTRUCTION**

Finish: Switch plate brushed stainless steel

Switch: Switch with pre-wired pigtails and indicator lights Switch plate: Stamped stainless steel pre-punched for switch(es) and indicator