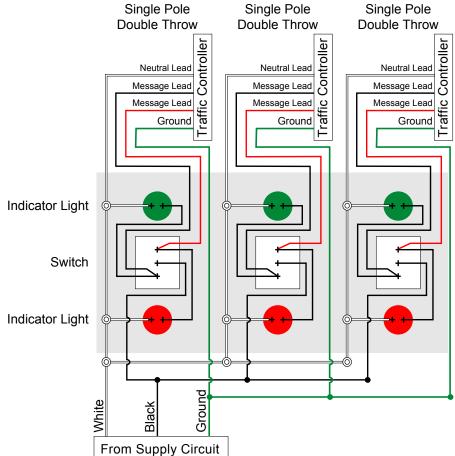

# PRODUCT ID: 34235

Switch

#### **MODEL**

TG333 SPDT/24VDC

#### **DIMENSIONS**

4.5" H x 6.37" W x 1" D (est. 0.61 lbs)

#### **CONSTRUCTION**

Finish: Switch plate brushed stainless steel

Switch: Switch with pre-wired pigtails and indicator lights Switch plate: Stamped stainless steel pre-punched for switch(es) and indicator

#### **ELECTRICAL**

Input Voltage: 24VDC

#### Signal-Tech

4985 Pittsburgh Ave. Erie, PA 16509

Phone: (877) 547-9900 Fax: (814) 835-2300

Email: sales@signal-tech.com Website: www.signal-tech.com



Proudly Made in the USA

# **Product View**

NOTE: Sign image may not exactly represent the finished product. For illustration purposes only.

### **Front View**



# **Schematic View**

Three Gang