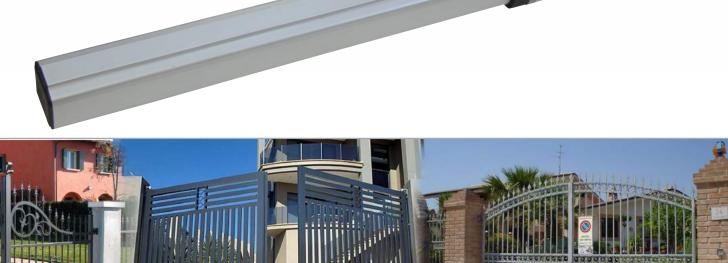

# HALF TANK 24V

## **LOW VOLTAGE 24V HYDRAULIC**

swing gate operator max leaf length up to 16,5 Ft

Position Gate -Linear encoder

Release system accessible through special key for max security

Round joint for stroke adjustment

- Hydraulic operator with lock in opening and closing (AC)
- Force and slowdown adjustment on USER 2 24V DG HYDRO control unit
- High anti-crushing safety
- Emergency batteries and solar panel SUNNY KIT (optional)
- 0.8 inches rod diameter
- Piston stroke 10.6 inches
- Integrated linear encoder for the best setting on reverse and position management
- Low consumption motor
- Standard aluminum oscillating back fixing fork