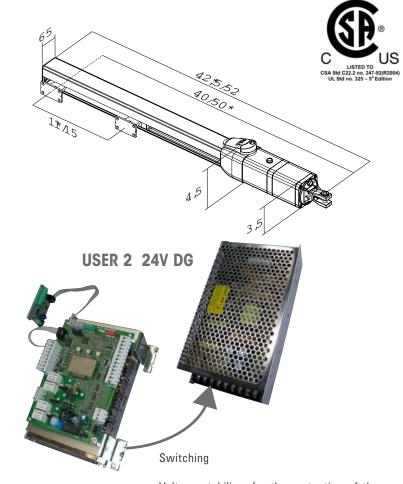

# HALF TANK 24V

## **LOW VOLTAGE 24V HYDRAULIC**

swing gate operator max leaf length up to 16,5 Ft

Position Gate -Linear encoder

Release system accessible through special key for max security

Round joint for stroke adjustment

- Hydraulic operator with lock in opening and closing (AC)
- Force and slowdown adjustment on USER 2 24V DG HYDRO control unit
- High anti-crushing safety
- Emergency batteries and solar panel SUNNY KIT (optional)
- 0.8 inches rod diameter
- Piston stroke 10.6 inches
- Integrated linear encoder for the best setting on reverse and position management
- Low consumption motor
- Standard aluminum oscillating back fixing fork

AC VERSION WITH LOCK IN OPENING AND CLOSING

WITH HYDRAULIC SLOWDOWN FOR A SMOOTH APPROACH OF THE LEAVES IN CLOSING

| SPECIFICATIONS              | HALF TANK 24V         |
|-----------------------------|-----------------------|
| Power supply                | 120V or 220V          |
| Power Consumption (W)       | 40 VV                 |
| Operating T° range (F°)     | -4°F to 131°F*        |
| Opening time 90° (sec)      | 12 sec                |
| Cycles/hour                 | 70                    |
| Duty                        | commercial-industrial |
| Protection class            | IP55                  |
| Max leaf length             | 16,5 Ft               |
| Max leaf weight             | 1.100 Lbs             |
| Max opening angle (degrees) | 90°/120°              |
| Maximum force output        | 640 daNm              |
| Anti-crushing protection    | by pass / electronic  |
| Linear encoder              | POSITION GATE         |
| Slowdown                    | hydraulic             |
| Battery backup              | STAR 1000             |