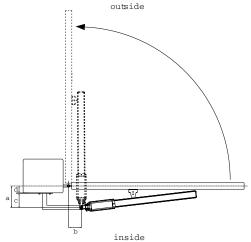

der              | POSITION GATE         |
| Slowdown                    | hydraulic             |
| Battery backup              | STAR 1000             |



#### **ACCESSORIES**



G-LOCK Magnetic Lock



**PROBE** 



LOCK KIT 12V Kit Probe to manage Electric lock Counter-plate for 1 quarter of bottle low temperature + horizontal or vertical mounting card LE + cable 6 Ft external and internal cylinder



Green oil

Voltage stabilizer for the protection of the automation from any interference, of the network or from the current load at 115V. It keeps the output voltage stable during sudden changes of the electric current and makes sure that the value of output voltage is correct and if it's not, it provides within a fraction of a second to bring it to the exact

### **OUT-WARD OPENING**



#### **IN-WARD OPENING**





10850 N.W. 21st Street - Unit 160 - 33172 Miami - Florida (USA) Phone: +1-305.594.1151 - Fax: +1-305.594.7325