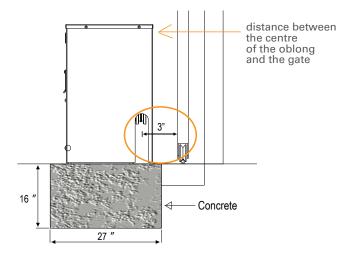

## PACKAGE ORION BOX 24V FAST

- N.1 ORION BOX with control board USER 1 24V DG Maxi
- N.20 Feet of chain (type 40)
- N.1 Receiver
- N.2 Remote controls 433 Mhz
- N.1 Installation accessories Kit
- N.1 Installation instructions and general notice
- N.1 Warning signboard
- 1 pc Pallet 18x17x H32 inches 86 LBS