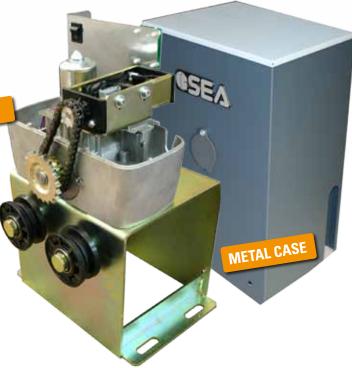

## **ORION BOX 24V DC FAST**

Residential electromechanical chain sliding operator for gate up to **900 lbs** 

User friendly manual release with key

Ball bearing wheels

Mechanical limit switches

Battery backup

- It is very smooth and exceptionally quiet
- Slow down in opening/closing with USER 1 24V DG
- Reverse on obstruction
- Metal cover with cataphoresis treated box
- It is a unique compact motorized gear box
- Receiver included
- Buzzer alarm
- In option solar panel (KIT SUNNY)
- Battery back-up 7 Ah included
- Duty Cycles\*: 40% depending on gate size and installation

| SPECIFICATIONS          | ORION BOX<br>24V FAST |
|-------------------------|-----------------------|
| Power supply            | 120 V (±5%) 50/60 Hz  |
| Power                   | 160 W                 |
| Absorbed current        | 3,5 A                 |
| Thrust force            | from 0 to 40 Nm       |
| Leaf speed (pinion Z20) | Adjustable            |
| Use rate                | 40%                   |
| Max gate weight         | 900 lbs               |
| Max gate opening        | 25 ft                 |
| Type of limit switch    | electromechanical     |
| Operating temperatures  | from -4°F to 131°F    |
| Operator weight         | 73 lbs                |
| Protection class        | IP 55                 |
| Opening time            | up to 1 ½ feet/sec    |