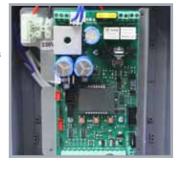

## USER 1 24V DG Maxi

- Management of one 24V motor
- Adjustable slowdown in opening and closing
- Motor speed adjustment
- · Adjustable pedestrian opening
- · 24V Led warning lamp
- Connector for RF radio receiver plug-in
- · Working times self-learning
- · Simplified programming through buttons and display
- Programming through JOLLY 3 palm also
- · Adjustable amperometric type inversion on obstacle
- · Photocells self-test
- Balanced or standard safety edge management
- · Extractable terminals
- · Separate torque adjustment for opening and closing
- · Slowdown speed adjustment
- · Emergency battery management through optional battery charging card
- Automatic, security and step by step type 1, step by step type 2, 2 buttons, dead-man logics
- Motor inversion and limit switch (right/left hand mounting)
- · Automatic closing setting
- Start in pause setting
- · Prepared for Master/Slave function
- · Low consumption in standby
- · Adjustable courtesy light output up to 4 minutes
- Setting number of cycles for assistance
- Settable photocell inputs
- Management of photocells 10K
- ... and many other functions