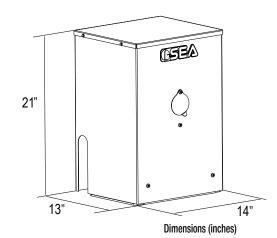

| SPECIFICATIONS          | ORION BOX<br>24V FAST |
|-------------------------|-----------------------|
| Power supply            | 120 V (±5%) 50/60 Hz  |
| Power                   | 160 W                 |
| Absorbed current        | 3,5 A                 |
| Thrust force            | from 0 to 40 Nm       |
| Leaf speed (pinion Z20) | Adjustable            |
| Use rate                | 40%                   |
| Max gate weight         | 900 lbs               |
| Max gate opening        | 25 ft                 |
| Type of limit switch    | electromechanical     |
| Operating temperatures  | from -4°F to 131°F    |
| Operator weight         | 73 lbs                |
| Protection class        | IP 55                 |
| Opening time            | up to 1 ½ feet/sec    |