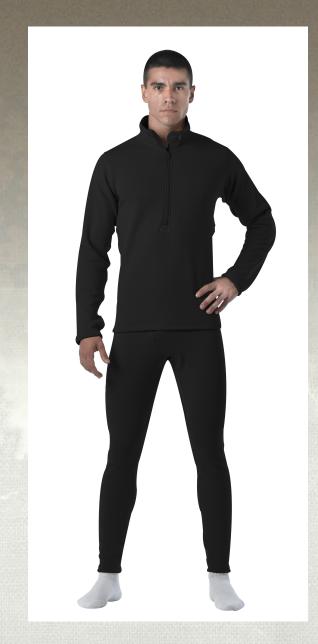

## Rothco ECWCS Gen III Mid-Weight Underwear Bottoms (Level II)

Level Two of the ECWCS (Extended Cold Weather Clothing System) Rothco's Mid-Weight Thermal underwear bottoms are an essential base layer for military and tactical professionals. The highly breathable, moisture-wicking polyester and spandex material is designed to protect from the harshest elements. Rothco's mid-weight underwear bottoms feature an elastic waistband and access fly. Rothco's base layer underwear bottoms feature a grid fleece fabric which is antiodor for long-lasting wear.