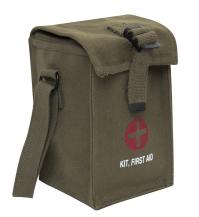

## **Rothco Platoon Leader's First Aid Kit**

A rugged military-style shoulder bag filled with a multitude of essential first aid items and gear.

- 2 3" Military Bandages
- 3 2" Steripad
- 2 3" Steripad
- 2 1/2" x 2.5yds Adhesive Tape Roll
- 8 3/4" x 3" Bandages
- 4 1 1/2" x 7/8" Bandages
- 1 3" Elastic Bandage
- 1 3" x 4" Telfa Pad
- 2 Medium Alcohol Prep Pad
- 2 Antibiotic ointment
- 2 BZK Towelette
- 2 Small Packet of Sugar
- 1 1/3 oz. Soap bar
- 1 4 oz. Peroxide
- 1 Medium Cold Pack
- 2 Aspirin/Pkg of 2
- 1 Tweezers
- 1 Pair Examination Gloves
- 1 Instructions