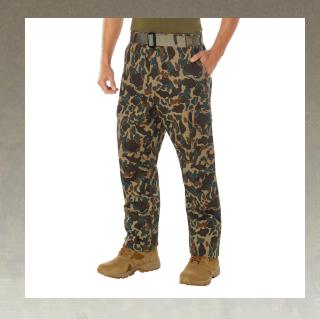

## Rothco X Bear Archery Fred Bear Camo Tactical BDU Pants

In collaboration with Bear Archery, the revered Fred Bear camouflage pattern comes to life through Rothco's legendary outdoor apparel and gear, including our Tactical BDU Pants. Each item in the Fred Bear Camouflage collection has been crafted using the iconic Fred Bear camo pattern. **Unparalleled Durability & Comfort: Constructed** from a rugged 55% cotton / 45% polyester blend, the Fred Bear Camo Tactical BDU Pants are built for unparalleled performance, comfort, and convenience. Whether you are at the range or on a hunt, these cargo pants offer comfortable allday wear and adaptability. Tried-and-True Reliability: These military camo pants are reinforced in the seat and knees for maximum durability that endures wear and tear while supporting a full range of motion. The doublestitched seams provide extra strength and years of reliable use. These BDU cargo pants are perfect for bowhunting, fishing, camping, hiking, and other outdoor activities. High-Capacity Cargo Pockets: The camo cargo pants provide functional utility through 2 front slash pockets, 2 large button-down cargo pockets, and 2 buttondown back pockets for storing your hunting gear and EDC essentials. Utility at the Forefront: These hunting pants feature a zipper fly. The adjustable waist tabs enable you to find the perfect fit. In addition, the straight leg opening fits over boots comfortably while the drawstring ankle ties allow you to easily adjust the fit.