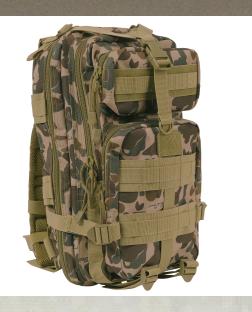

## Rothco X Bear Archery Fred Bear Camo Medium Transport Pack

In collaboration with Bear Archery, the revered Fred Bear camouflage pattern comes to life through Rothco's legendary outdoor apparel and gear, including our rugged Medium Transport Pack. Each item in the Fred Bear Camouflage collection has been crafted using the iconic Fred Bear camo pattern. All-in-One Storage: The bowhunting backpack has a 25L storage capacity, providing ample storage space for your outdoor gear and supplies. The main rear compartment features a zippered pouch and mesh pockets for keeping your hunting equipment organized. The Fred Bear Camo Transport Pack measures 17 inch x 10 inch x 9 inch. Utility at the Forefront: These MOLLE compatible backpacks include PALS webbing on the outside for mounting and securing additional hunting gear. The hunter backpack features a rear hook and loop compartment designed for storing a hydration system (not included). The tactical hunting bag also comes with 3 additional zippered storage compartments with internal pockets. As Strong as an Ox: Engineered with polypropylene webbing and 600D polyester, these medium transport packs are built tough, withstanding rigorous outdoor use while on the hunt. In addition, the storage compartments feature heavy-duty zippers and water-repellent lining. Verstile Carry Options: These hunting packs feature breathable mesh padding on the back and shoulder straps for a more comfortable carry. The shoulder straps are also adjustable, allowing you to adjust the backpack when needed. The top grab handle provides quick and easy handling for when you are on the go.

Overall: 17 inch x 10 inch x 9 inch **Dimensions UPC Label On Product** Yes Catalog page www.Rothco.com