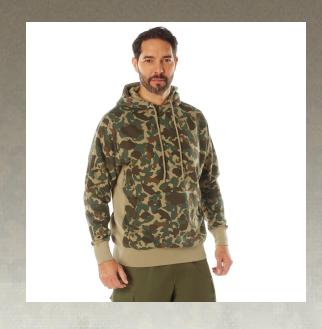

## Rothco X Bear Archery Fred Bear Camo Every Day Hoodie

In collaboration with Bear Archery, the revered Fred Bear camouflage pattern comes to life through Rothco's legendary outdoor apparel and gear, including our Every Day Hoodie. Each item in the Fred Bear Camouflage collection has been crafted using the iconic Fred Bear camo pattern. Move Around Freely: These heavy-duty bowhunting hoodies feature active stretch side panels that enhance your field of motion, providing you with increased mobility. The elastic ribbed knit cuffs and waist conform to your body without restricting your movement. These pullover hoodie sweatshirts also feature a tagless neck label for added convenience. Pullover Warmth & Utility: With a warm inner fleece and super soft feel that doesn't go away after multiple washes, these pullover hooded sweatshirts provide all-day comfort and style. The insulating double-layer drawstring hood keeps your head and neck warm, while protecting against cold wind and rain. The large front kangaroo pocket provides ample storage space, and is great for warming your hands. Tough and Durable Construction: Built with a warm and comfortable 8.3 OZ cotton blend composition, you will never want to take off this hoodie. These outdoor hooded jackets are designed for everyday wear, can be worn in a variety of environments, and are exceptional when bowhunting. Perfect Fit for **Everyone: These dependably warm pullover** hoodie sweatshirts are a great fit for anyone. This is the one hooded sweatshirt you'll want to keep nearby, and perhaps keep an extra, just in case.