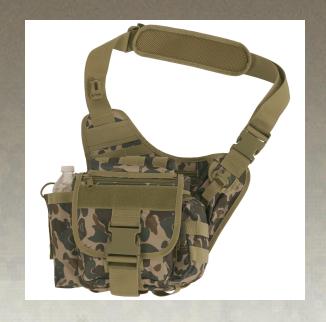

## Rothco X Bear Archery Fred Bear Camo Concealed Carry Advanced Tactical Bag

In collaboration with Bear Archery, the revered Fred Bear camouflage pattern comes to life through Rothco's legendary outdoor apparel and gear, including our rugged Concealed Carry Advanced Tactical Bag. Each item in the Fred Bear Camouflage collection has been crafted using the iconic Fred Bear camo pattern. **Versatile Storage Pouches: The hunting bag** features 16 utility pockets for storing and organizing your outdoor gear and supplies. The main compartment utilizes a drawstring closure that ensures your essentials stay safe and secure. The CCW shoulder bag also includes an exterior phone pocket, a key pouch with a mounting clip, and a large drawstring side pocket that is ideal for water bottles. There is back zippered pocket with a loop field for a concealed carry holster attachment. Comfortable Carry: The tactical sling bag uses an adjustable padded shoulder strap that extends up to 54 inches and has a quick-release buckle for an easy on/off. In addition, the 3 padded areas on the back provide added comfort and a secure fit. Utility at the Forefront: These MOLLE compatible concealed carry bags include a d-ring and PALS webbing on the outside for mounting and securing additional hunting gear. The Fred Bear Camo shoulder bag features a rear hook & loop belt loop, ensuring the hip bag remains in place while on the move. Proudly display your nametag or morale patches on the front loop field. As Strong as an Ox: Designed to stay with you every step of the way, this tactical utility bag is made with tough 600D polyester that easily withstands rigorous outdoor use as you hunt.

## **Specifications**

| Property               | Value                                                                          |
|------------------------|--------------------------------------------------------------------------------|
| Brand                  | ROTHCO                                                                         |
| Product Origin         | CHN                                                                            |
| Closures And Fasteners | Flap, Buckle                                                                   |
| Dimensions             | Main Pouch - 8" x 4" x 8.5", Front Pocket - 6" x 7.5", Rear Pocket - 7" x 7.5" |