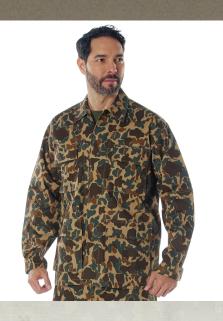

## Rothco X Bear Archery Fred Bear Camo BDU Shirt

In collaboration with Bear Archery, the revered Fred Bear camouflage pattern comes to life through Rothco's legendary outdoor apparel and gear, including our BDU Shirt. Each item in the Fred Bear Camouflage collection has been crafted using the iconic Fred Bear camo pattern. **Tried-and-True Reliability: The Fred Bear Camo** BDU Shirt features reinforced elbow patches for maximum durability that endures wear and tear while protecting your arms. The double-stitched seams provide extra strength and years of reliable use, while the front button-flap closure shields you from outdoor debris during your hunt. High-Capacity Utility Pockets: The long sleeve bowhunting shirt comes equipped with 4 large button-down bellow pockets that expand when being used and stay flat when not. These front utility pockets are perfect for storing your hunting gear and EDC essentials. Unparalleled Durability: Each camouflage shirt is crafted with a long-lasting 55% cotton / 45% polyester fabric. This blend provides unmatched resiliency and easy-to-care-for maintenance (machine washable). These shirt jackets aren't afraid to get down and dirty out in the wilderness, and are great for hunters, fishermen, and other outdoor enthusiasts. Supreme Comfort & Fit: The adjustable button-tab wrist cuffs allow you to adjust your sleeves as needed. These camo hunting shirts also incorporate button-tabs on the waist for a perfect fit. They can be worn as a shirt or jacket, making for a great shacket.