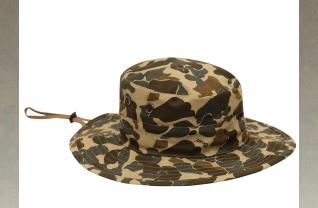

## Rothco X Bear Archery Fred Bear Camo Adjustable Boonie Hat

In collaboration with Bear Archery, the revered Fred Bear camouflage pattern comes to life through Rothco's legendary outdoor apparel and gear, including our Adjustable Boonie Hat. Each item in the Fred Bear Camouflage collection has been crafted using the iconic Fred Bear camo pattern. Dominate the Sun: With a wide, structured brim, these camouflage bucket hats provide 360-degree coverage from the sun while shading your neck and face, keeping you cool when out in the wilderness. These camo bowhunting hats are great for hunting, fishing, camping, and other outdoor activities. One Size Fits Most: Our boonie bucket hats use an adjustable elastic cord with a cord lock that cinches at the crown for a perfect fit that accommodates most hat sizes (6 3/4 - 7 3/4). In addition, the adjustable chin strap ensures the military boonie stays in place during a windy day or when you're on-the-go. Rugged & Long-Lasting: These adjustable bucket hats are built with a breathable 55% cotton / 45% polyester blend for unmatched resiliency and easy-to-care for maintenance. These boonie hats easily withstand rigorous outdoor use and sun exposure while providing a comfortable fit and feel. Utility at the Forefront: This bowhunting hat features 4 screen side vents that keep you cool by circulating hot or humid air away from your head, allowing you to focus on the task at hand. The internal map pocket provides a place to store maps, paperwork, and extra money.