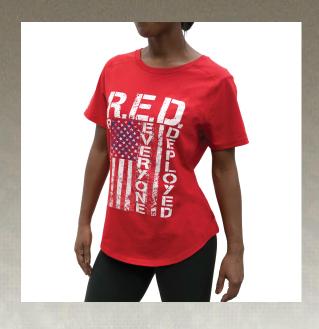

# Rothco Womens Everyone Deploy

Show your solidarity personnel serving with (Remember Everyone patriotic shirt feature front that honors departs with a distress right sleeve.

## **Unbelievable Comfor**

 Made from a spet the women's R.I soft to the touch graphic tees fea sleeves, and bot less label.

#### Comfortable and East

 Designed with a hem, this crewn while compleme comfy t-shirts fe as well.