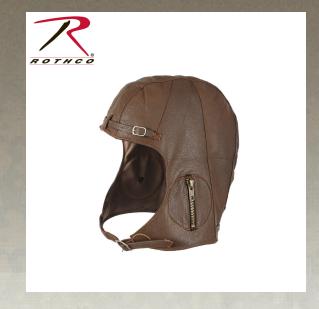

## Rothco WWII Style Leather Pilot Helmet

Fly back in time with Rothco's Vintage WWII Style Pilot Helmet. This replica of the classic WWII Type-B pilot helmet has adjustable leather straps on the chin, forehead, and back of the neck to ensure a perfect fit. Covered ear vents with zippers make this historic helmet a remarkable reproduction of the timeless WWII aviation gear designed to hold earphones and accommodate oxygen masks and goggles. The goatskin leather outershell creates an authentic look and feel, making this helmet great for Halloween costumes, war reenactments, and more.