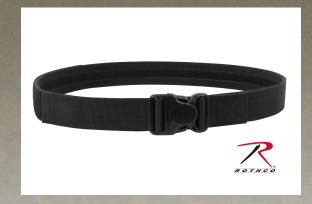

## Rothco Triple Retention Tactical Duty Belt

2" Wide, Poly Webbing With Plastic Bonded Sandwich For Rigidity, Triple Retention Buckle And Hook And Loop Closure, Inner Hook And Loop Feature For Use With Hook And Loop Inner Duty Belt

## **Specifications**

| Property             | Value                       |
|----------------------|-----------------------------|
| Gender / Age         | Adult                       |
| Color                | Black                       |
| Dimensions           | 2" Wide                     |
| Brand                | ROTHCO                      |
| Material             | Polyester                   |
| Material Specs       | polyester with poly webbing |
| UPC Label On Product | No                          |
| Product Origin       | CHN                         |
| Certification        | ISO Certified               |
| Catalog page         | 188                         |