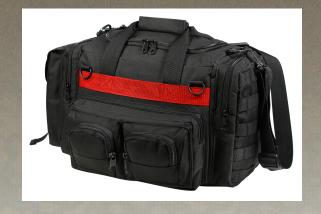

## Rothco Thin Red Line Concealed Carry Bag

The Thin Red Line represents the camaraderie and sacrifice of firefighters and first responders; show your support with Rothco's Thin Red Line Concealed Carry Bag. This concealed carry shoulder bag is made from durable 600D polyester with polypropylene webbing with a thin red line on the front and back. The tactical bag features carry handles, as well as an adjustable and removable shoulder strap and 2 front Drings. Rothco's Thin Red Line bag has optimal storage options, with a large main compartment, a large side pouch with flap and quick release buckle closure, a large side zippered pouch with exterior MOLLE attachments, 3 zippered pouches in front, and a rear zippered pouch with the loop side of a hook and loop for concealed carry attachment.