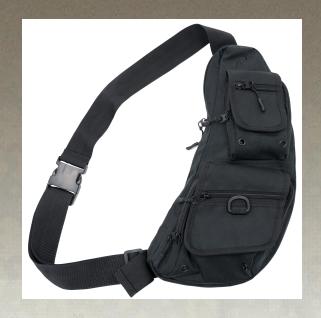

# **Rothco Tactical Crossbody Bag**

Built with an ergonomic design that naturally contours with your body, our Tactical Crossbody Bag keeps your EDC essentials close to you and at the ready. Whether you are out on a military scouting operation or traveling around town, this utility bag ensures that your gear is safe and secure.

# **Every Day Carry:**

 These sling bags feature a spacious main compartment with 2 internal pockets, 1 zippered and the other open top, allowing you tuck away your phone or wallet. The rear zipper pocket is ideal for flat items like documents and extra cash. The 5 exterior zipper pockets provide additional storage for small or frequently used items.

## **On-the-Go Ruggedness:**

 Designed to stay with you every step of the way, this compact tactical bag is made with a tough polyester construction that easily withstands any mission and any environment.

#### **Customizable Carry Options:**

 This versatile utility bag uses an adjustable shoulder strap that extends up to 50 inches, allowing you to wear it across your body as a crossbody bag or behind your back as a daypack. The military bag measures 17 inch x 7 inch x 1.5 inch.

### **Utility at the Forefront:**

 The tactical sling bag features a front d-ring for mounting accessories. 2 of the front zipper pockets feature drain holes that empty out dirt and debris so your tools and equipment remain unobstructed.