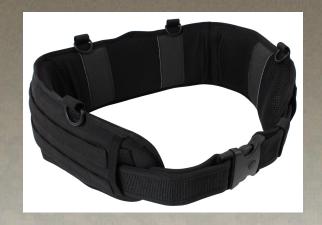

## **Rothco Tactical Battle Belt**

The Rothco Battle Belt is made of a polyester, padded, mesh material and features a non-slip interior (does not include inner belt), two rows of web loops on outer belt, 4 D-ring attachment points, and two openings for drop-leg platform or holster. Medium = Length 40" Width 6" (Fits 30-34" Waist) / Large = Length 43" Width 6" (Fits 36-40" Waist)