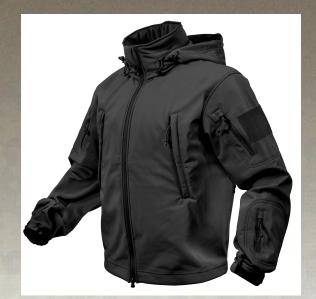

## **Rothco Special Ops Soft Shell Jacket**

Rothco's Soft Shell Tactical Jackets feature a 3layer construction that deflects wind, wicks away moisture and retains body heat; all with a waterproof polyester outer shell. Containing over 6 versatile zippered pockets, this tactical jacket is perfect for storing essential gear while you go hunting, hiking, camping, shooting, etc. In addition, the special operations jacket has a versatile hood that can be concealed within a zipper pouch in the collar and can also be detached from the jacket completely. Additional features include a fleece lined stand-up collar, double reinforced forearms, two 4" x 4" loop shoulder patches, underarm vent zippers, drawstring waist, and elastic hook and loop wrist cuffs.

## **Specifications**

| Property               | Value                                                                  |
|------------------------|------------------------------------------------------------------------|
| Pockets                | 8                                                                      |
| Closures And Fasteners | Hook and Loop, Elastic, Drawstring, Zipper                             |
| Components             | 4" X 4" Loop side of Hook & Loop on each shoulder for patch attachment |
| Brand                  | Rothco                                                                 |
| Size Chart             | Spec Ops Soft Shell Jacket                                             |
| UPC Label On Product   | Yes                                                                    |
| Waterproof             | Yes                                                                    |
| Moisture Wicking       | Yes                                                                    |
| Water Resistant        | Yes                                                                    |
| Certification          | ISO Certified                                                          |
| Gender / Age           | Adult                                                                  |
| Material               | Polyester, Fleece                                                      |
| Material Specs         | 100% Polyester Outershell , 100% Fleece Liner                          |
| Weather                | Cold Weather                                                           |
| Product Origin         | CHN                                                                    |
| Printable              | Yes                                                                    |
| Catalog page           | 34                                                                     |