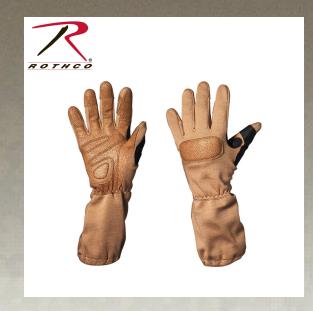

## Rothco Special Forces Cut Resistant Tactical Gloves

Ergonomic Cut And Fit, Cut Resistant Shell Provides Cut Resistance And Flash Protection To 800 Degrees F (427 C), Water Resilient

## **Specifications**

| Property               | Value                                                                                                                                                                                                                                   |
|------------------------|-----------------------------------------------------------------------------------------------------------------------------------------------------------------------------------------------------------------------------------------|
| Brand                  | ROTHCO                                                                                                                                                                                                                                  |
| Material Specs         | Two-Layer Cowhide Leather Palms                                                                                                                                                                                                         |
| Size Chart             | Gloves                                                                                                                                                                                                                                  |
| UPC Label On Product   | Yes                                                                                                                                                                                                                                     |
| Cut Resistant          | Yes                                                                                                                                                                                                                                     |
| Dimensions             | SML- Length 13-00 inches width 3-3/4 inches, MED-<br>Length 13-1/4 inches, Width 4-00 inches Large-<br>Length 13-1/2 inches, Width 4-1/4 inches XL-Length<br>13-3/4 inches, width 4-1/2 inches, 2XL 14-00 inches<br>Width 4- 3/4 inches |
| Gender / Age           | Adult                                                                                                                                                                                                                                   |
| Material               | Leather                                                                                                                                                                                                                                 |
| Weather                | All Weather                                                                                                                                                                                                                             |
| Closures And Fasteners | Elastic Wrist                                                                                                                                                                                                                           |
| Components             | Extended Cuffs, Non skid Material , Foam padding                                                                                                                                                                                        |
| Product Origin         | PAK                                                                                                                                                                                                                                     |
| Printable              | Yes                                                                                                                                                                                                                                     |
| Catalog page           | 0                                                                                                                                                                                                                                       |