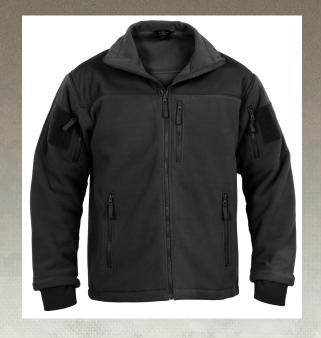

## Rothco Spec Ops Tactical Fleece Jacket

Rothco's Spec Ops Tactical Fleece Jacket is made of 100% heavyweight polyester fleece and has an interior tricot lining for added warmth. This tactical jacket offers a total of five zippered pockets: one left chest pocket, two front slash pockets, and two shoulder pocket each having a 3 ¾" square loop field for patches. A mandarin collar, hanging hook, shoulder and forearm yokes, and an internal main zipper flap is all featured on this special operations fleece jacket. Drawstring waist for a perfect, comfortable fit. Whatever you do in Rothco's tactical jacket, the foldout cuffs include thumbholes to prevent the sleeves from riding up.