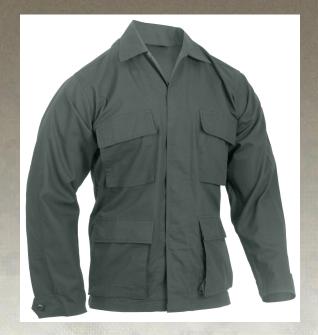

## Rothco Rip-Stop BDU Shirt (100% Cotton Rip-Stop)

Rothco's B.D.U. Shirts feature a Rip-Stop material, four large button-down bellowed pockets, front button pocket with flap closure, reinforced elbows and adjustable button tab cuff at the end of the sleeve. Matching bdu pants and uniform accessories are also available. Rothco is your source for military and tactical uniforms; no one offers a wider selection of BDU Fatigue Shirts and BDU Pants than Rothco.