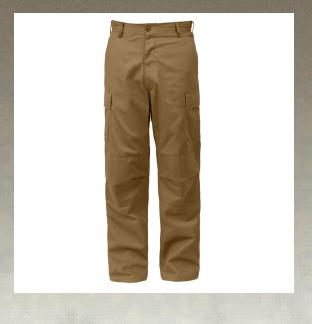

## Rothco Relaxed Fit Zipper Fly BDU Pants

Rothco's Relaxed Fit Zipper Fly BDU Pants feature the same comfortable and durable material composition as our standard BDU pants, but with a wider leg opening and zipper fly that support a relaxed fit. The BDU Tactical Pants are equipped with six utility pockets: two front slash pockets, two button down back pockets and two cargo pockets. These fatigues feature reinforced seat and knees for maximum durability. Adjustable waist tabs, 7 belt loops, and drawstring bottoms are featured with the army pants as well (Midnight Navy Blue does not have the drawstring bottoms).