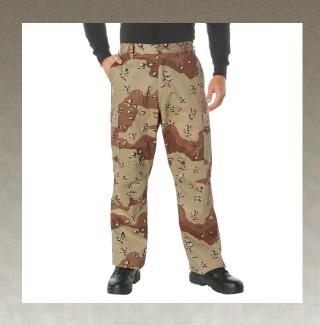

# Rothco Relaxed Pants

Rothco presents the Pants. Looking for a of pants that can har them? These rugged and feature the same our standard BDU part opening and zipper for These tactical cargo day wear and adaptate.

### **Tried-and-True Relia**

 These tactical B the seat and known that endures we a full range of m seams provide of reliable use. The are perfect for of casual use, and

## **High-Capacity Cargo**

 These zipper fly effectiveness wi large button-down button-down bac pockets are great essentials like y multi-tool.

### **Unparalleled Durabil**

Each pair of these crafted with a local cotton and 45% unmatched resil maintenance (m. BDUs aren't afra are perfect for visuch as camping and even skateb

#### **Additional Features:**

The adjustable with the perfect fit with belt! These tactions

drawstring ties that allow you to blouse over your boots for a clean and professional look. (Midnight Navy Blue BDUs don't have the drawstring ties). This style of our BDU pants include 7 belt loops, a zipper fly, and are designed with a relaxed fit.